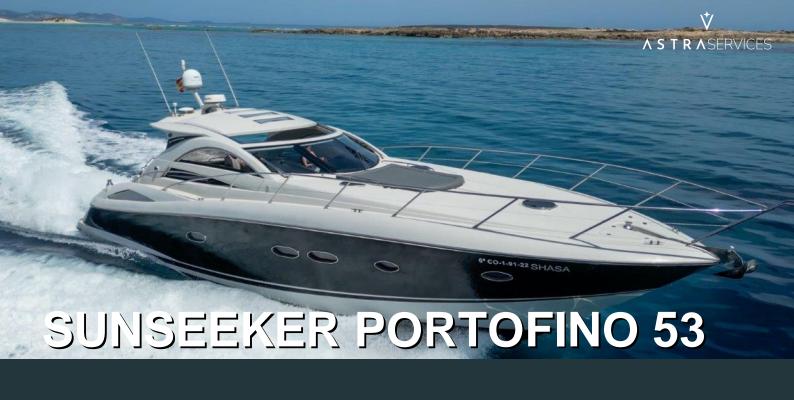

**GUESTS** 

9 +CREW LENGTH

**17.4** 

BEAM

**4.7** 

**CRUSING SPEED** 

**22** 

| 01/05 - 31/05 | <b>2.850€</b> / day |
|---------------|---------------------|
| 01/06 - 30/06 | <b>3.900€</b> / day |
| 01/07 - 31/08 | <b>4.150€</b> / day |
| 01/09 - 30/09 | <b>3.900€</b> / day |
| 01/10 - 31/10 | <b>2.850€</b> / day |

## **Specificactions**

LENGTH

17.4 Metres

BEAM

4.7 Metres

ENGINE

MAN

BUILT/REFIT

2006

CONSUMPTION 275 L/H

PEOPLE

9

CRE

1

Marina Botafoch