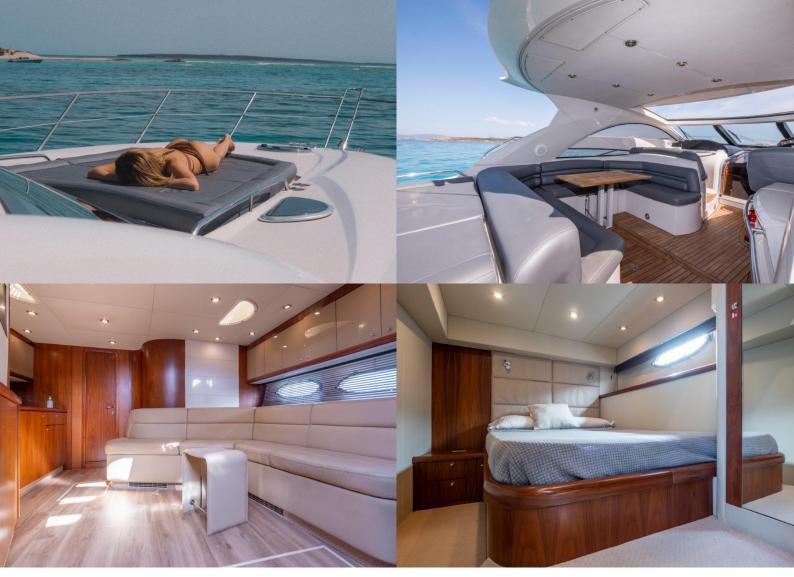

**GUESTS** 

9 +CREW LENGTH

**17.4** 

BEAM

**4.7** 

**CRUSING SPEED** 

**22** 

| 01/05 - 31/05 | <b>2.850€</b> / day |
|---------------|---------------------|
| 01/06 - 30/06 | <b>3.900€</b> / day |
| 01/07 - 31/08 | <b>4.150€</b> / day |
| 01/09 - 30/09 | <b>3.900€</b> / day |
| 01/10 - 31/10 | <b>2.850€</b> / day |

## **Specificactions**

LENGTH

17.4 Metres

BEAM

4.7 Metres

ENGINE

MAN

BUILT/REFIT

2006

CONSUMPTION 275 L/H

PEOPLE

9

CRE

1

Marina Botafoch