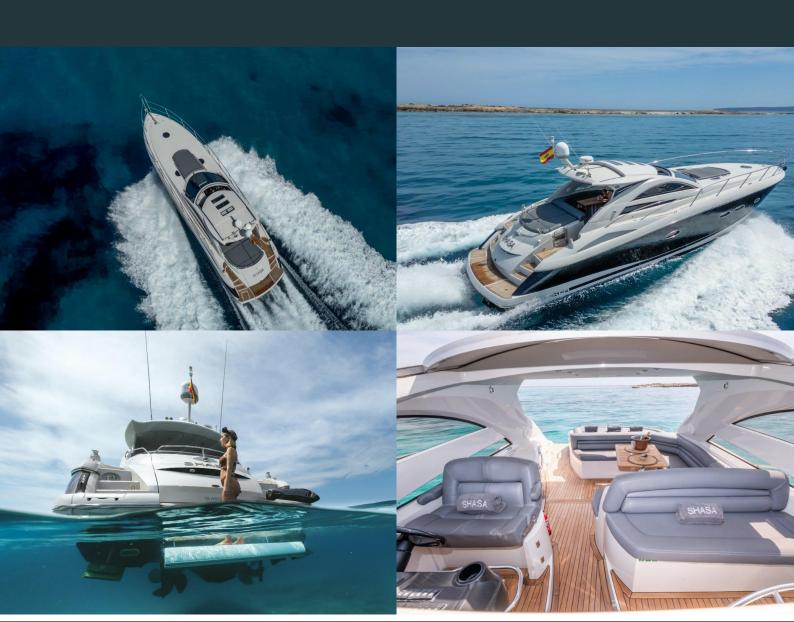

**GUESTS** 

9 +CREW LENGTH

**17.4** 

BEAM

**4.7** 

**CRUSING SPEED** 

**22** 

| 01/05 - 31/05 | <b>2.850€</b> / day |
|---------------|---------------------|
| 01/06 - 30/06 | <b>3.900€</b> / day |
| 01/07 - 31/08 | <b>4.150€</b> / day |
| 01/09 - 30/09 | <b>3.900€</b> / day |
| 01/10 - 31/10 | <b>2.850€</b> / day |

## **Specificactions**

LENGTH

17.4 Metres

BEAM

4.7 Metres

ENGINE

MAN

BUILT/REFIT

2006

CONSUMPTION 275 L/H

PEOPLE

9

CRE

1

Marina Botafoch