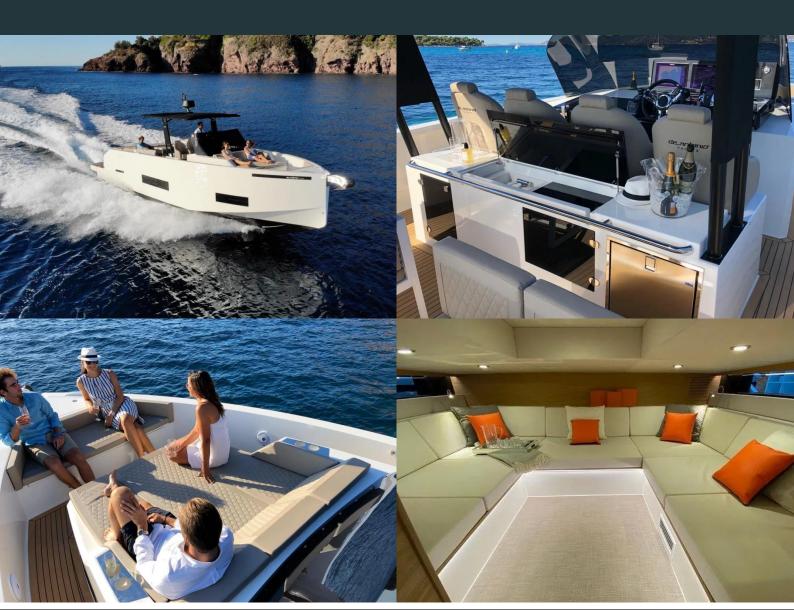

**DE ANTONIO 42 OPEN** 

| GUESTS    | LENGTH                    | BEAM         | CRUSING SPEED |
|-----------|---------------------------|--------------|---------------|
| <b>11</b> | <b>12.64</b> <sup>™</sup> | <b>3.99</b>  | <b>28</b>     |
| +CREW     |                           | <sup>™</sup> | KN            |

| Specificactions              |              |  |  |
|------------------------------|--------------|--|--|
| LENGTH                       | CONSUMPTION  |  |  |
| 12.64 Metres                 | 120 L/H      |  |  |
| BEAM                         | PEOPLE       |  |  |
| 3.99 Metres                  | 11           |  |  |
| ENGINE                       | CREW         |  |  |
| Mercury Marine 3HPV/8 Verado | 1            |  |  |
| BUILT/REFIT                  | HOME PORT    |  |  |
| 2024                         | Marina Ibiza |  |  |