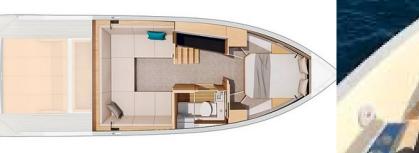

**DE ANTONIO 42 OPEN** 

| GUESTS    | LENGTH                    | BEAM         | CRUSING SPEED |
|-----------|---------------------------|--------------|---------------|
| <b>11</b> | <b>12.64</b> <sup>™</sup> | <b>3.99</b>  | <b>28</b>     |
| +CREW     |                           | <sup>™</sup> | KN            |

| Specificactions              |              |  |  |
|------------------------------|--------------|--|--|
| LENGTH                       | CONSUMPTION  |  |  |
| 12.64 Metres                 | 120 L/H      |  |  |
| BEAM                         | PEOPLE       |  |  |
| 3.99 Metres                  | 11           |  |  |
| ENGINE                       | CREW         |  |  |
| Mercury Marine 3HPV/8 Verado | 1            |  |  |
| BUILT/REFIT                  | HOME PORT    |  |  |
| 2024                         | Marina Ibiza |  |  |