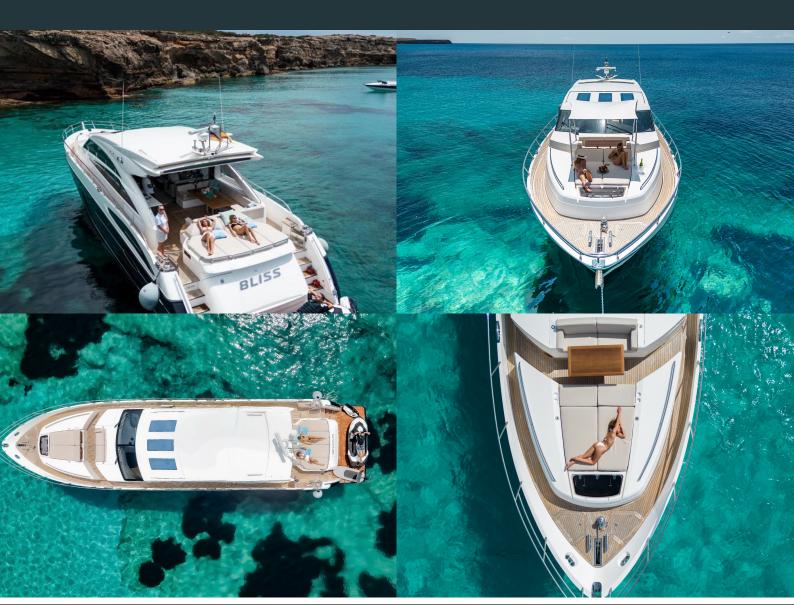

#### INCLUDED:

VAT (21%), skipper, base port mooring, drinks & snacks package, towels, snorkels, full boat insurance. Seabob, tender, SUP board, donut, water ski, surf board INCLUDED IN PRICE.

### NOT INCLUDED:

24 Metres

6 Metres

2015

2 x Caterpillar 1750HP

Fuel (calculated at the end of the trip according to engine working hours, current fuel price & consumption), secondary port moorings, crew gratuities. EXTRA: JET SKI AVAILABLE ON REQUEST