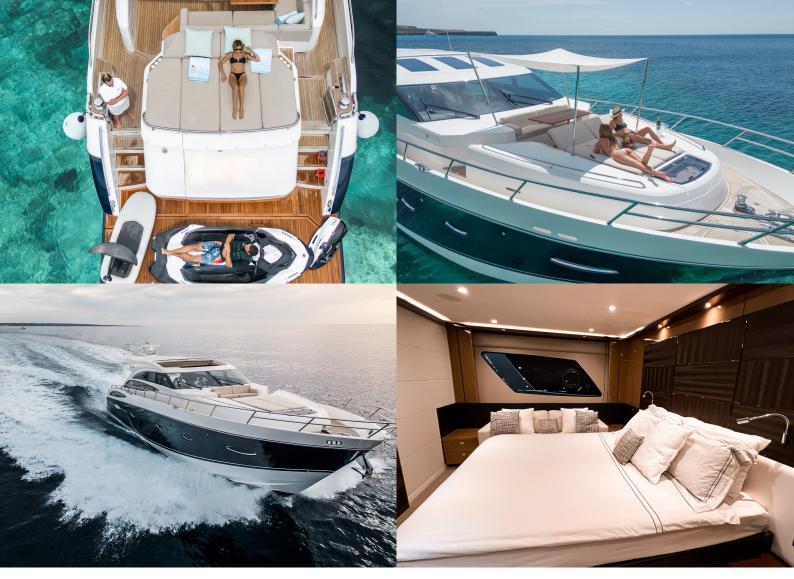

#### INCLUDED:

VAT (21%), skipper, base port mooring, drinks & snacks package, towels, snorkels, full boat insurance. Seabob, tender, SUP board, donut, water ski, surf board INCLUDED IN PRICE.

### NOT INCLUDED:

24 Metres

6 Metres

2015

2 x Caterpillar 1750HP

Fuel (calculated at the end of the trip according to engine working hours, current fuel price & consumption), secondary port moorings, crew gratuities. EXTRA: JET SKI AVAILABLE ON REQUEST