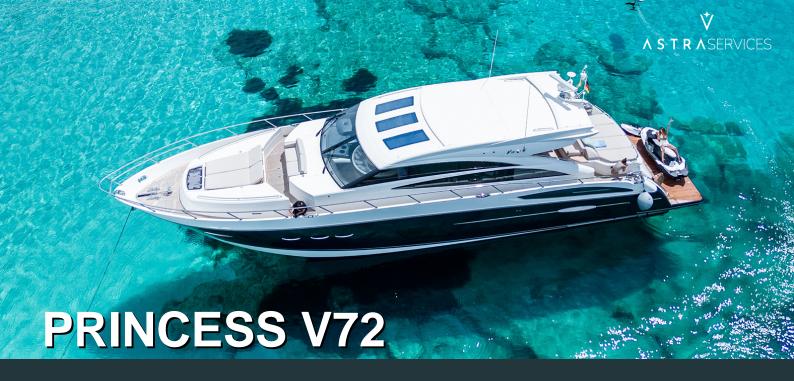

| GUESTS    | LENGTH       | BEAM | CRUSING SPEED |
|-----------|--------------|------|---------------|
| <b>12</b> | <b>24</b>    | 6    | <b>23</b>     |
| +CREW     | <sup>™</sup> | M    | KN            |