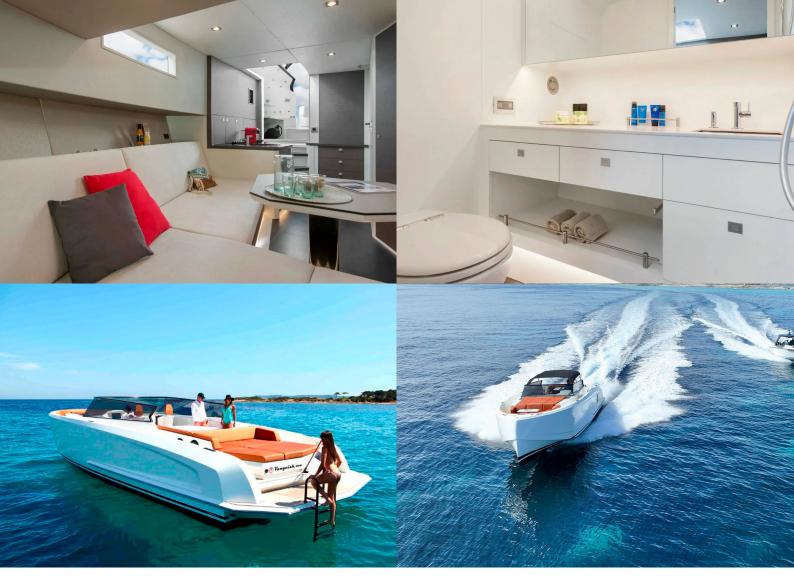

| GUESTS             | LENGTH      | BEAM       | CRUSING SPEED   |
|--------------------|-------------|------------|-----------------|
| <b>11</b><br>+crew | <b>13.1</b> | <b>4.1</b> | <b>30</b><br>KN |

| Specificactions  |                 |  |  |
|------------------|-----------------|--|--|
| LENGTH           | CONSUMPTION     |  |  |
| 13.1 Metres      | 100-140 L/H L/H |  |  |
| BEAM             | PEOPLE          |  |  |
| 4.1 Metres       | 11              |  |  |
| ENGINE           | CREW            |  |  |
| 2 x 370HP YANMAR | 1               |  |  |
| BUILT/REFIT      | HOME PORT       |  |  |
| 2022             | Marina Ibiza    |  |  |