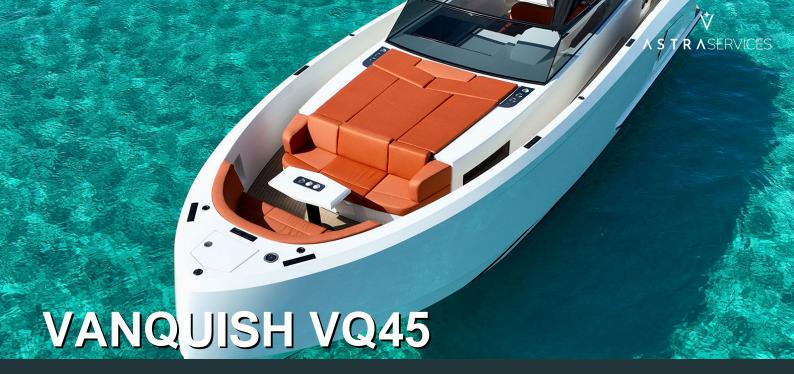

| GUESTS             | LENGTH      | BEAM       | CRUSING SPEED   |
|--------------------|-------------|------------|-----------------|
| <b>11</b><br>+crew | <b>13.1</b> | <b>4.1</b> | <b>30</b><br>KN |

| Specificactions  |                 |  |  |
|------------------|-----------------|--|--|
| LENGTH           | CONSUMPTION     |  |  |
| 13.1 Metres      | 100-140 L/H L/H |  |  |
| BEAM             | PEOPLE          |  |  |
| 4.1 Metres       | 11              |  |  |
| ENGINE           | CREW            |  |  |
| 2 x 370HP YANMAR | 1               |  |  |
| BUILT/REFIT      | HOME PORT       |  |  |
| 2022             | Marina Ibiza    |  |  |