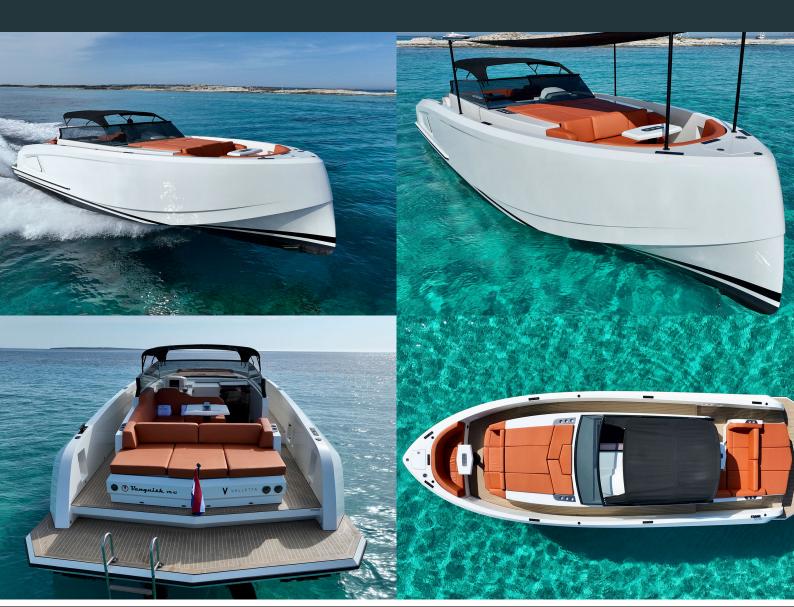

| GUESTS             | LENGTH      | BEAM       | CRUSING SPEED   |
|--------------------|-------------|------------|-----------------|
| <b>11</b><br>+crew | <b>13.1</b> | <b>4.1</b> | <b>30</b><br>KN |

| Specificactions  |                 |  |  |
|------------------|-----------------|--|--|
| LENGTH           | CONSUMPTION     |  |  |
| 13.1 Metres      | 100-140 L/H L/H |  |  |
| BEAM             | PEOPLE          |  |  |
| 4.1 Metres       | 11              |  |  |
| ENGINE           | CREW            |  |  |
| 2 x 370HP YANMAR | 1               |  |  |
| BUILT/REFIT      | HOME PORT       |  |  |
| 2022             | Marina Ibiza    |  |  |