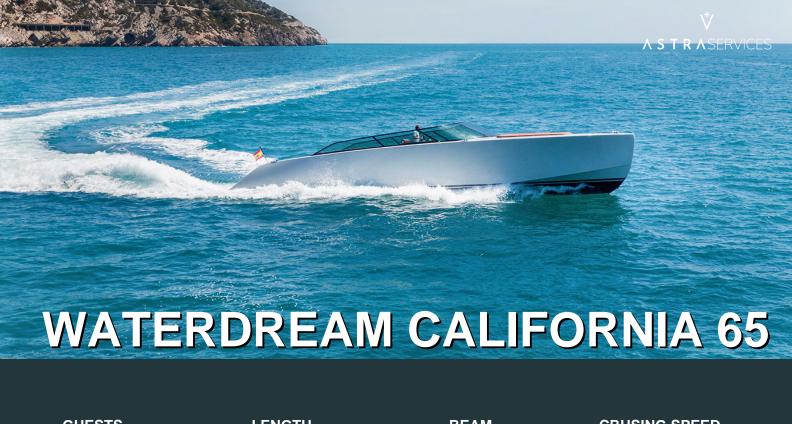

**GUESTS** 

12 +CREW **LENGTH** 

19

**BEAM** 

5

**CRUSING SPEED** 

30

### LENGTH

19 Metres

### BEAM

5 Metres