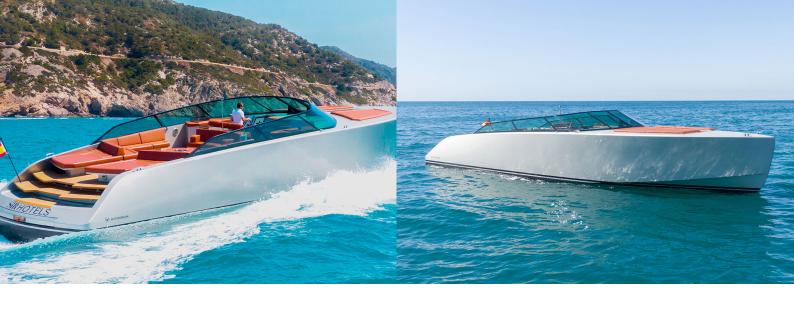

**GUESTS** 

12 +CREW **LENGTH** 

19

**BEAM** 

5

**CRUSING SPEED** 

30





## **Pricing**

| 01/05 - 31/05 | <b>4.000€</b> / day |
|---------------|---------------------|
| 01/06 - 30/06 | <b>4.550€</b> / day |
| 01/07 - 31/07 | <b>4.950€</b> / day |
| 01/08 - 31/08 | <b>5.300€</b> / day |
| 01/09 - 30/09 | <b>4.400€</b> / day |
| 01/10 - 31/10 | <b>3.650€</b> / day |

<sup>\*</sup> Prices valid on 20/05/2024

### INCLUDED:

VAT (21%), skipper, base port mooring, drinks & snacks package, towels, snorkels, full boat insurance

### NOT INCLUDED:

Fuel (calculated at the end of the trip based on distance covered X standard fuel price), on-board catering (menu on request), secondary port moorings and crew gratuities.

SEABOB F5S ARE AVAILABLE AT AN EXTRA SURCHARGE OF 350 EUROS PER DAY.

## **Cancellation policy**

If weather is bad at check-in (wind over 25 knots a