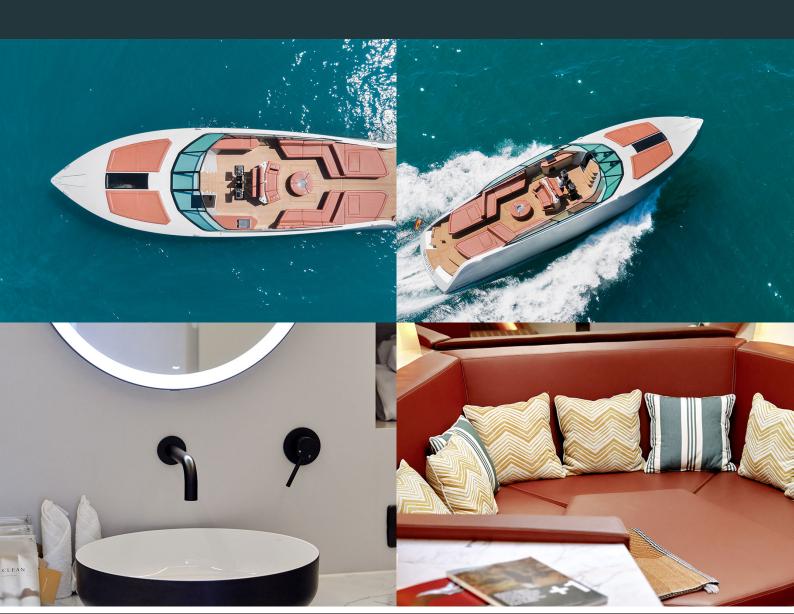

**GUESTS** 

12 +CREW **LENGTH** 

19

**BEAM** 

5

**CRUSING SPEED** 

30





## **Pricing**

| 01/05 - 31/05 | <b>4.000€</b> / day |
|---------------|---------------------|
| 01/06 - 30/06 | <b>4.550€</b> / day |
| 01/07 - 31/07 | <b>4.950€</b> / day |
| 01/08 - 31/08 | <b>5.300€</b> / day |
| 01/09 - 30/09 | <b>4.400€</b> / day |
| 01/10 - 31/10 | <b>3.650€</b> / day |

<sup>\*</sup> Prices valid on 20/05/2024

### INCLUDED:

VAT (21%), skipper, base port mooring, drinks & snacks package, towels, snorkels, full boat insurance

### NOT INCLUDED:

Fuel (calculated at the end of the trip based on distance covered X standard fuel price), on-board catering (menu on request), secondary port moorings and crew gratuities.

SEABOB F5S ARE AVAILABLE AT AN EXTRA SURCHARGE OF 350 EUROS PER DAY.

## **Cancellation policy**

If weather is bad at check-in (wind over 25 knots