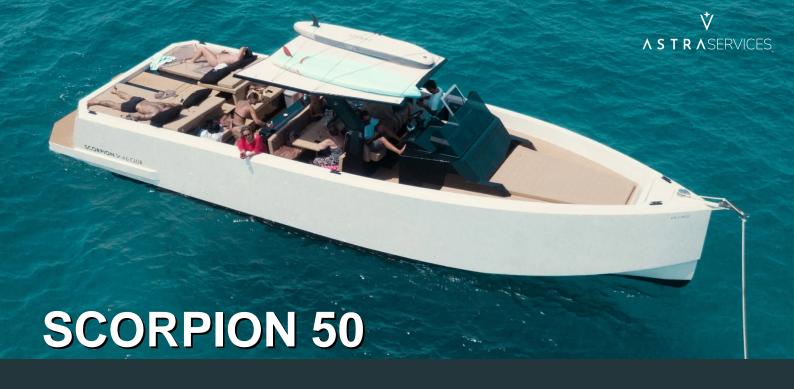

**GUESTS** 

11 +CREW LENGTH

14.5<sub>M</sub>

BEAM

**4** 

**CRUSING SPEED** 

**22** KN

### LENGTH

14.5 Metres

### BEAM

4 Metres