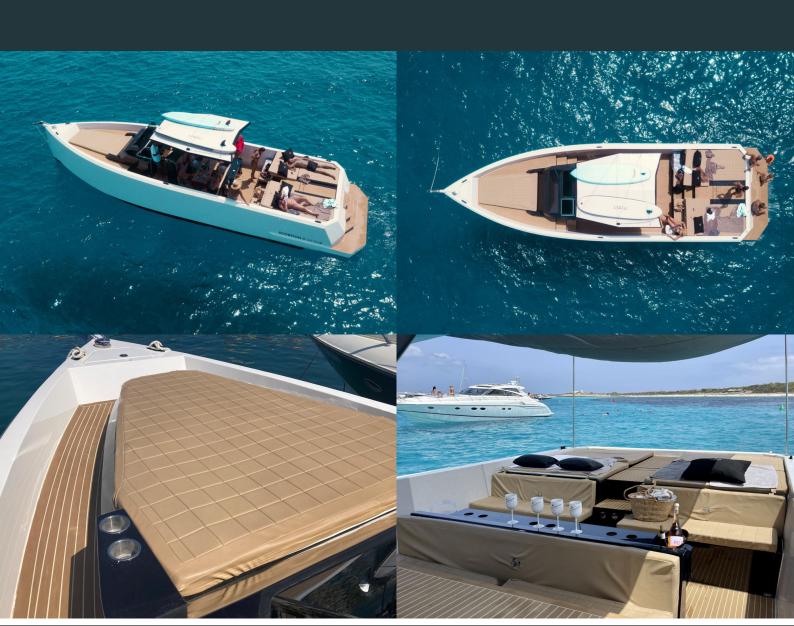

**GUESTS** 

11 +CREW LENGTH

14.5<sub>M</sub>

BEAM

**4** 

**CRUSING SPEED** 

**22** KN

### LENGTH

14.5 Metres

### BEAM

4 Metres