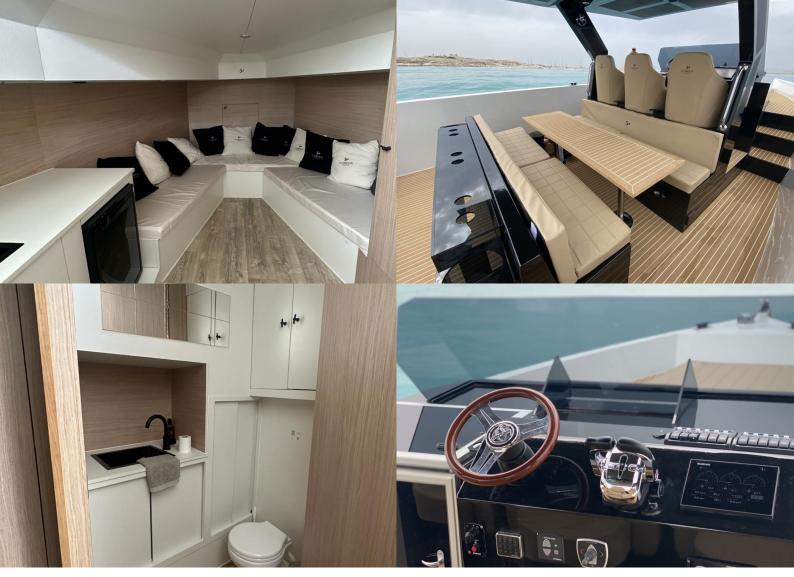

**GUESTS** 

11 +CREW LENGTH

14.5<sub>M</sub>

BEAM

**4** 

**CRUSING SPEED** 

**22** KN

### ENGINE

3 x Suzuki

### BUILT/REFIT

2023

CONSUMPTION

120 L/H

PEOPLE

11

CRE

HOME PORT

Marina Ibiza