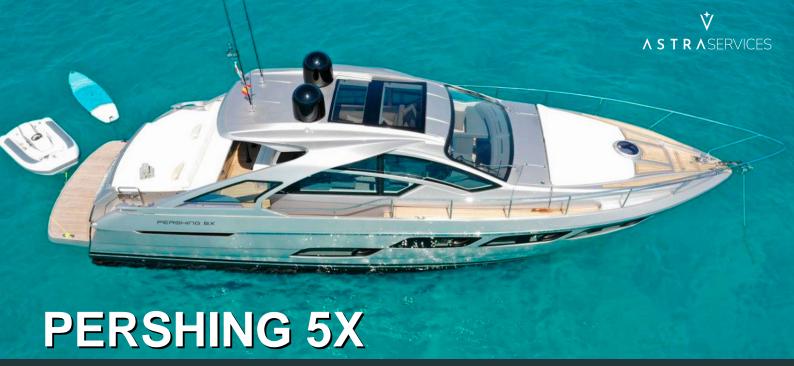

| Specificactions       |                 |  |
|-----------------------|-----------------|--|
| LENGTH                | CONSUMPTION     |  |
| 16.51 Metres          | 150-250 L/H L/H |  |
| BEAM                  | PEOPLE          |  |
| 5.37 Metres           | 10              |  |
| ENGINE                | CREW            |  |
| 2 X VOLVO D11 IPS 950 | 2               |  |
| BUILT/REFIT           | HOME PORT       |  |
| 2021                  | Marina Ibiza    |  |