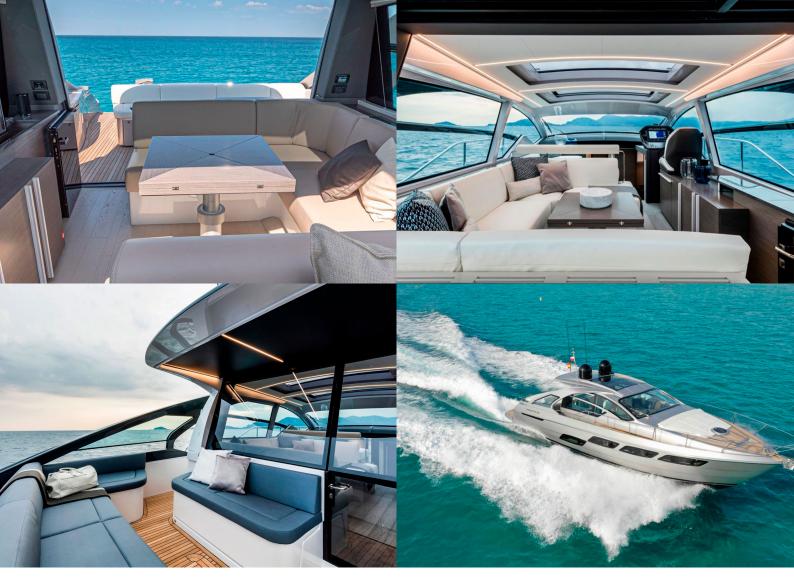

| Specificactions       |                 |  |
|-----------------------|-----------------|--|
| LENGTH                | CONSUMPTION     |  |
| 16.51 Metres          | 150-250 L/H L/H |  |
| BEAM                  | PEOPLE          |  |
| 5.37 Metres           | 10              |  |
| ENGINE                | CREW            |  |
| 2 X VOLVO D11 IPS 950 | 2               |  |
| BUILT/REFIT           | HOME PORT       |  |
| 2021                  | Marina Ibiza    |  |