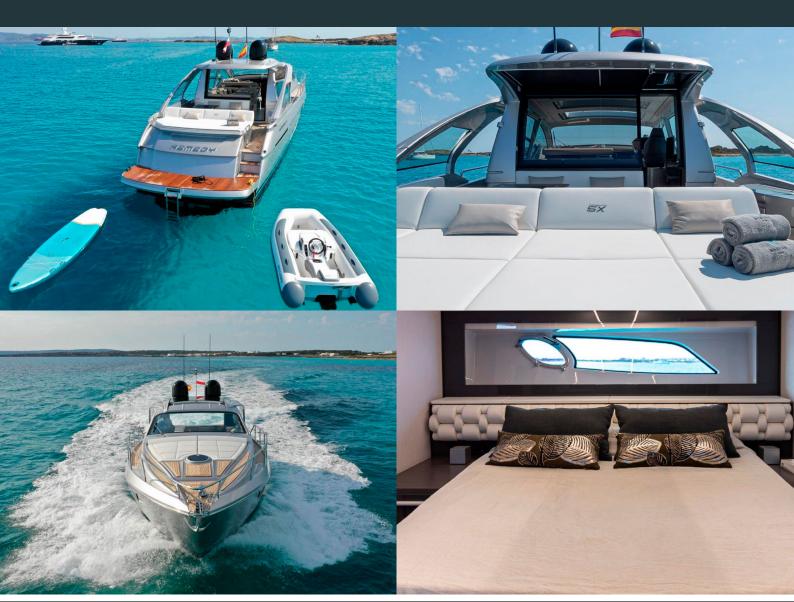

| Specificactions       |                 |  |
|-----------------------|-----------------|--|
| LENGTH                | CONSUMPTION     |  |
| 16.51 Metres          | 150-250 L/H L/H |  |
| BEAM                  | PEOPLE          |  |
| 5.37 Metres           | 10              |  |
| ENGINE                | CREW            |  |
| 2 X VOLVO D11 IPS 950 | 2               |  |
| BUILT/REFIT           | HOME PORT       |  |
| 2021                  | Marina Ibiza    |  |