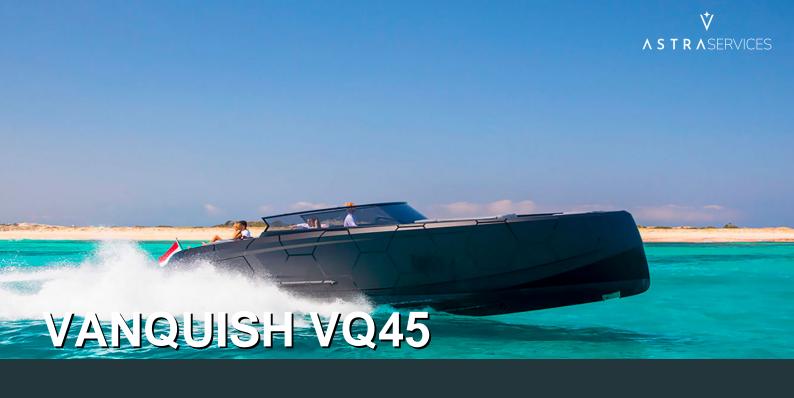

**GUESTS** 

11 +CREW LENGTH

**13.1** 

BEAM

**4.1** 

CRUSING SPEED

**O** KN

| _ | rı | CI | n | $\boldsymbol{\alpha}$ |
|---|----|----|---|-----------------------|
|   |    |    |   |                       |

## **Specificactions**

LENGTH

13.1 Metres

BEAM

4.1 Metres

ENGINE

2 x 435HP VOLVO PENTA

BUILT/REFIT