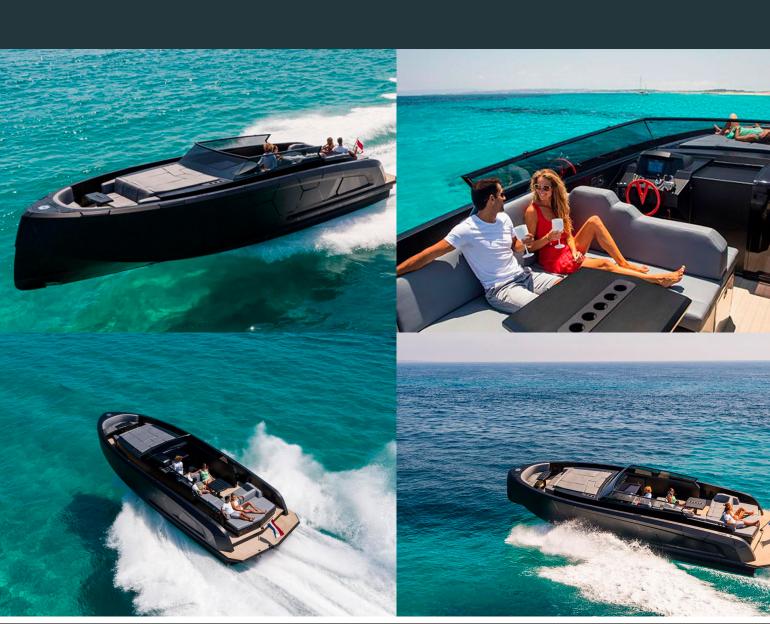

**GUESTS** 

11 +CREW LENGTH

**13.1** 

BEAM

**4.1** 

CRUSING SPEED

**O** KN

| _ | rı | CI | n | $\boldsymbol{\alpha}$ |
|---|----|----|---|-----------------------|
|   |    |    |   |                       |

## **Specificactions**

LENGTH

13.1 Metres

BEAM

4.1 Metres

ENGINE

2 x 435HP VOLVO PENTA

BUILT/REFIT