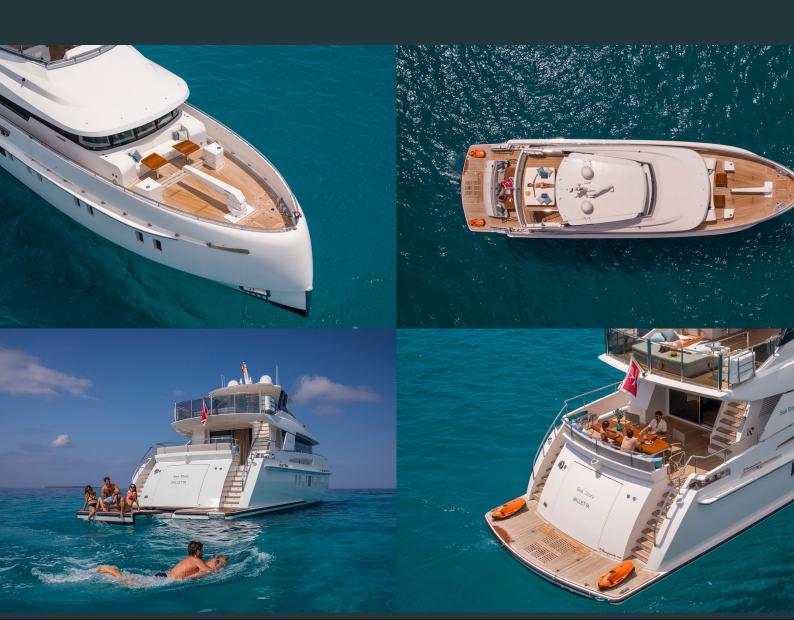

**GUESTS** 

12 +CREW LENGTH

23.6<sub>M</sub>

BEAM

6.54<sub>M</sub>

**CRUSING SPEED** 

**0** KN





|              |     | - 5 |    |
|--------------|-----|-----|----|
| $\mathbf{r}$ | rıc | ?Ir | าต |

| 01/05 - 31/05 | <b>52.000€</b> / week |
|---------------|-----------------------|
| 01/06 - 30/06 | <b>60.000€</b> / week |
| 01/07 - 31/07 | <b>68.000€</b> / week |
| 01/08 - 31/08 | <b>68.000€</b> / week |
| 01/09 - 30/09 | <b>60.000€</b> / week |
| 01/10 - 31/10 | <b>52.000€</b> / week |

\* Prices valid on 20/05/2024

## **Cancellation policy**

## Reservation Policy:

50% payment upon reservation confirmation Remaining 50% due 30 days before departure

## Cancellation Policy:

20% cancellation fee between reservation date and 60 days before departure 50% cancellation fee between 60 and 30 days before departure 100% cancellation fee within 30 days of departure

#### INCLUDED:

V