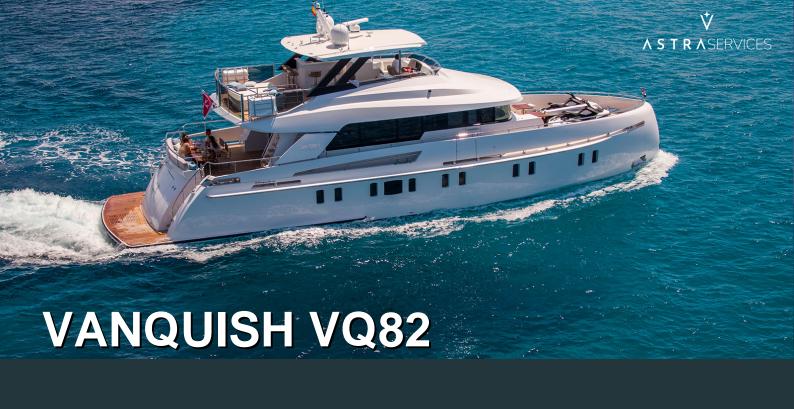

**GUESTS** 

12 +CREW LENGTH

23.6<sub>M</sub>

BEAM

6.54<sub>M</sub>

**CRUSING SPEED** 

**0** KN

|              |     | - 5 |    |
|--------------|-----|-----|----|
| $\mathbf{r}$ | rıc | ?Ir | าต |

# LENGTH

23.6 Metres

#### BEAM

6.54 Metres