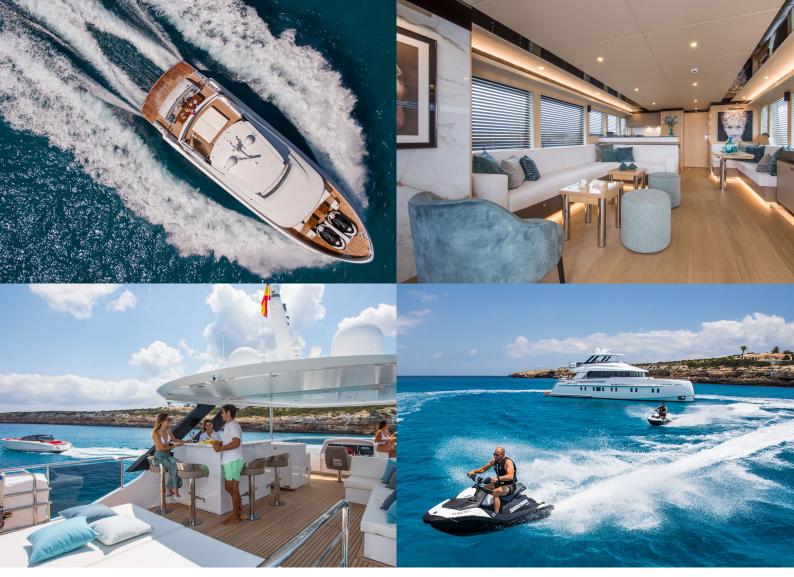

#### INCLUDED:

VAT (21%), skipper, base port mooring, drinks & snacks package, towels, snorkels, full boat insurance

#### NOT INCLUDED:

Fuel (calculated at the end of the trip based on distance covered X standard fuel price), on-board catering (menu on request), secondary port moorings and crew gratuities.

SEABOB F5S ARE AVAILABLE AT AN EXTRA SURCHARGE OF 350 EUROS PER DAY.