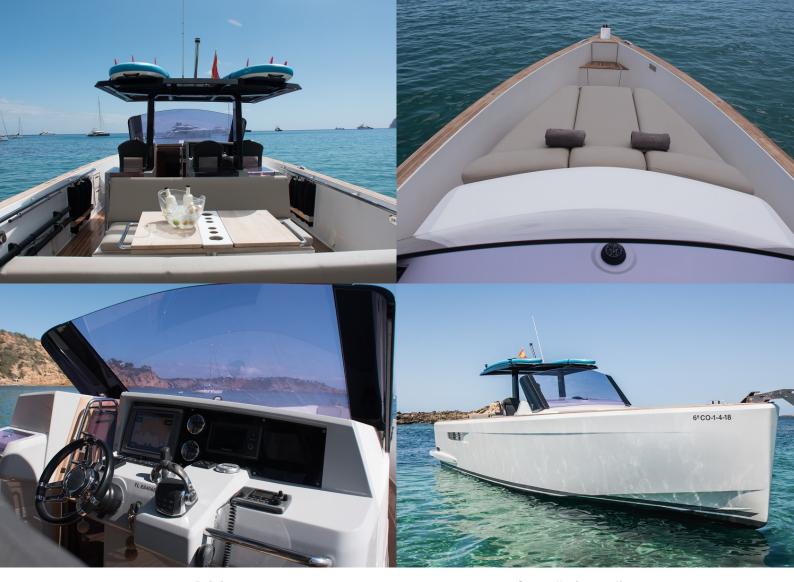

### INCLUDED:

Value added tax (VAT), crew, standard equipment, harbour mooring, drinks package, towels, full insurance of the boat.
2 STAND UP PADDLE BOARDS INCLUDED IN PRICE