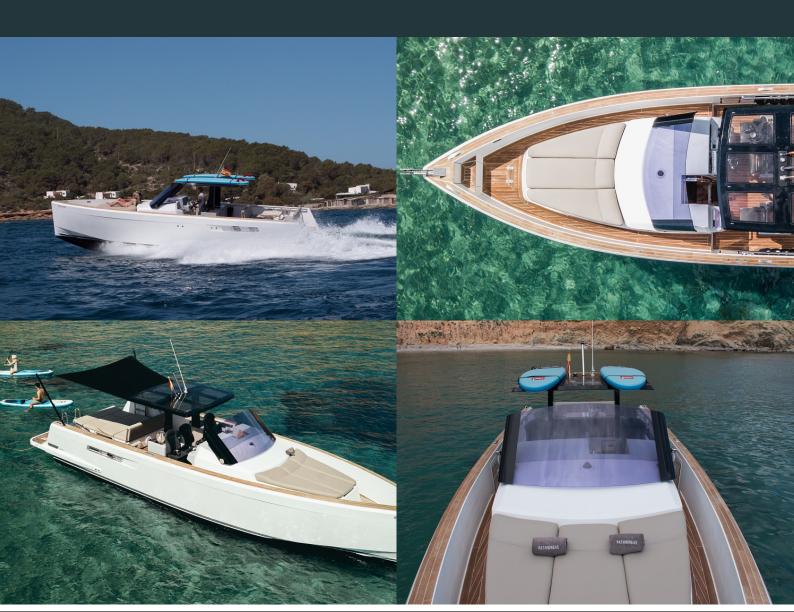

### INCLUDED:

Value added tax (VAT), crew, standard equipment, harbour mooring, drinks package, towels, full insurance of the boat.
2 STAND UP PADDLE BOARDS INCLUDED IN PRICE