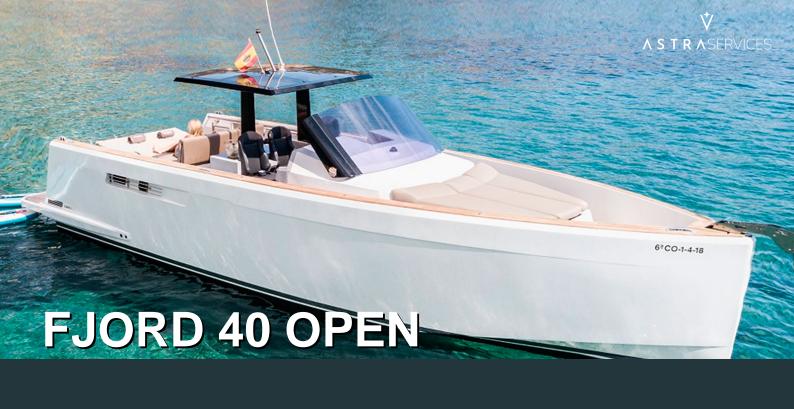

**GUESTS** 

11 +CREW LENGTH

**12** 

BEAM

4

**CRUSING SPEED** 

25 KN

|  | CI |  |
|--|----|--|
|  |    |  |
|  |    |  |

# **Specificactions**

12 Metres

4 Metres

2 x 500 Volvo Penta IPS

2013

100-140 L/H