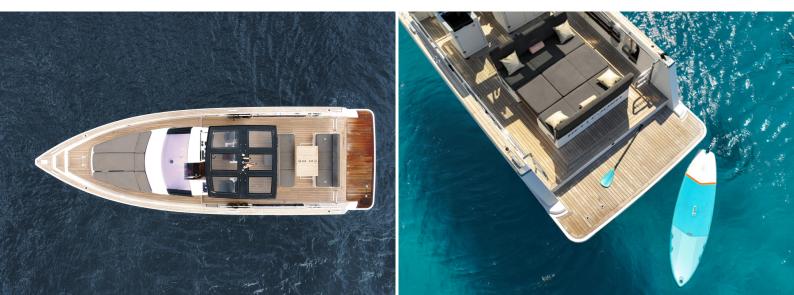

#### SPECIFICATIONS

| Length:      | 12 m                   |
|--------------|------------------------|
| Beam:        | 4 m                    |
| Engine:      | 2 X Volvo IPS500 370HP |
| Built/Refit: | 2016 / 2024            |
| Consumption: | 901/h                  |
| Capacity:    | 11 pax                 |
| Crew:        | l pax                  |
| Port:        | Marina Ibiza           |