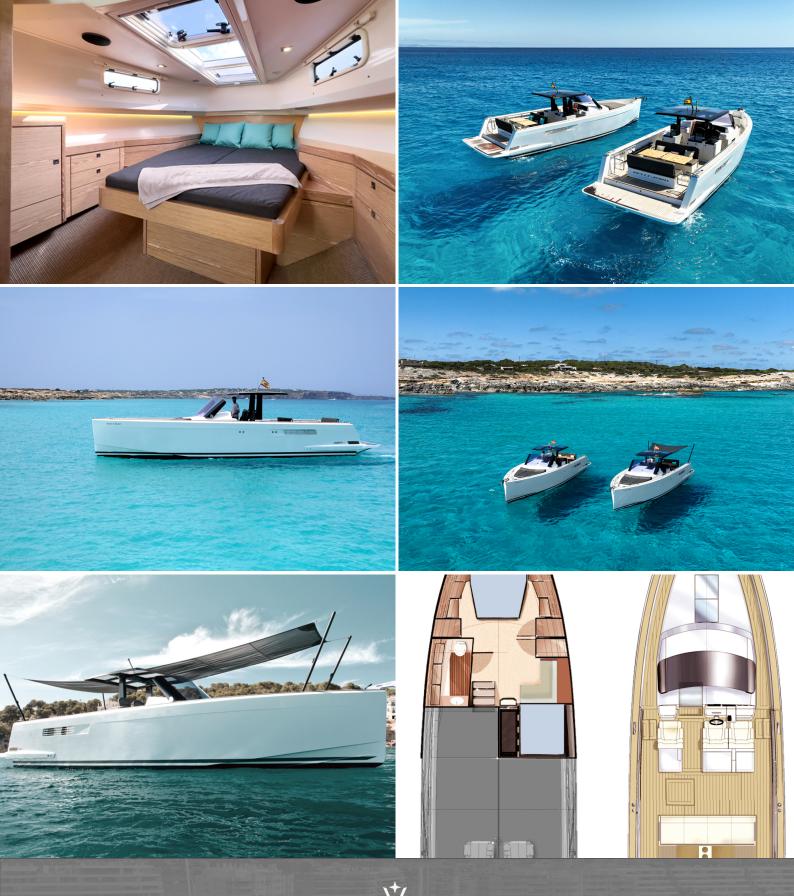

# FJORD 40 OPEN

GUESTS **]]** +CREW length

CRUSING SPEED

23

KN

built/refit 2016 / 2024

#### SPECIFICATIONS

| Length:      | 12 m                   |
|--------------|------------------------|
| Beam:        | 4 m                    |
| Engine:      | 2 X Volvo IPS500 370HP |
| Built/Refit: | 2016 / 2024            |
| Consumption: | 901/h                  |
| Capacity:    | 11 pax                 |
| Crew:        | l pax                  |
| Port:        | Marina Ibiza           |