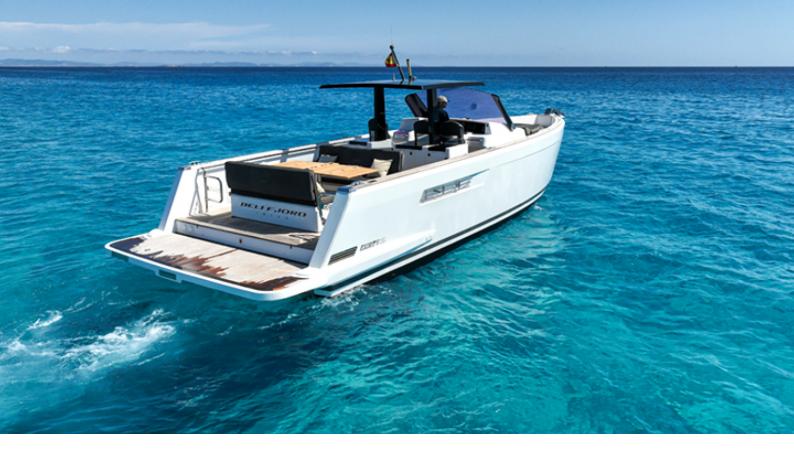

# FJORD 40 OPEN

GUESTS **]]** +CREW length

CRUSING SPEED

23

KN

built/refit 2016 / 2024

#### SPECIFICATIONS

| Length:      | 12 m                   |
|--------------|------------------------|
| Beam:        | 4 m                    |
| Engine:      | 2 X Volvo IPS500 370HP |
| Built/Refit: | 2016 / 2024            |
| Consumption: | 901/h                  |
| Capacity:    | 11 pax                 |
| Crew:        | l pax                  |
| Port:        | Marina Ibiza           |