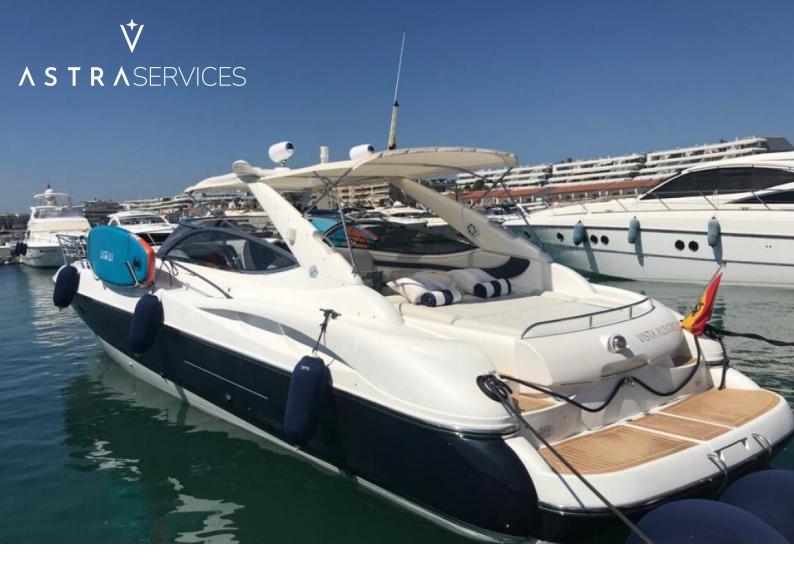

# SUNSEEKER 48 SUPERHAWK

GUESTS

T +CREW LENGTH

14.78

CRUSING SPEED BUILT/REFIT

30

KN

#### SPECIFICATIONS

| Length:      | 14.78 m         |
|--------------|-----------------|
| Beam:        | 3.25 m          |
| Engine:      | 3 x KAD 300HP   |
| Consumption: | 100l/h          |
| Capacity:    | 7 рах           |
| Crew:        | 1 pax           |
| Port:        | Marina Botafoch |