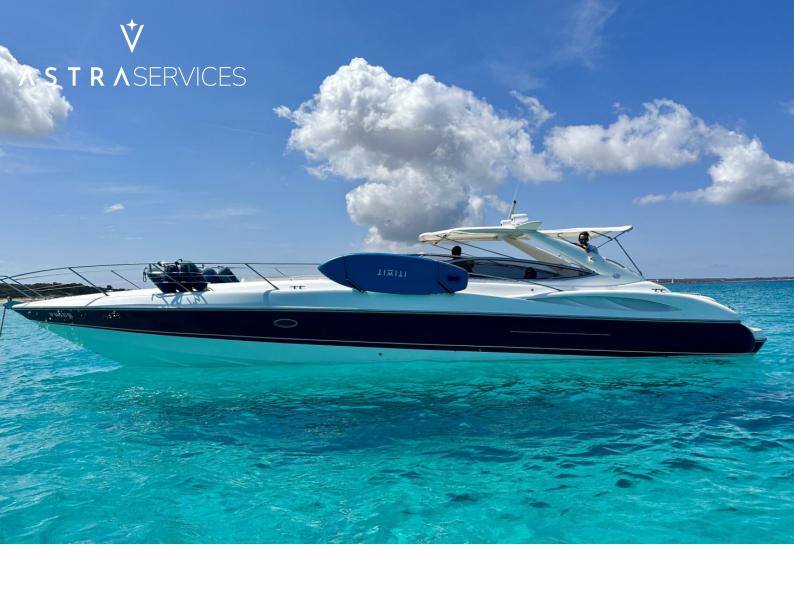

# SUNSEEKER 48 SUPERHAWK

GUESTS

T +CREW LENGTH

14.78

CRUSING SPEED BUILT/REFIT

30

KN

#### SPECIFICATIONS

| Length:      | 14.78 m         |
|--------------|-----------------|
| Beam:        | 3.25 m          |
| Engine:      | 3 x KAD 300HP   |
| Consumption: | 100l/h          |
| Capacity:    | 7 рах           |
| Crew:        | 1 pax           |
| Port:        | Marina Botafoch |