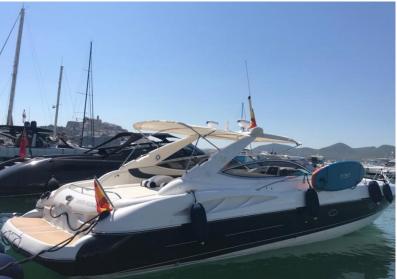

# SUNSEEKER 48 SUPERHAWK

GUESTS

T +CREW LENGTH

14.78

CRUSING SPEED BUILT/REFIT

30

KN

#### SPECIFICATIONS

| Length:      | 14.78 m         |
|--------------|-----------------|
| Beam:        | 3.25 m          |
| Engine:      | 3 x KAD 300HP   |
| Consumption: | 100l/h          |
| Capacity:    | 7 рах           |
| Crew:        | 1 pax           |
| Port:        | Marina Botafoch |