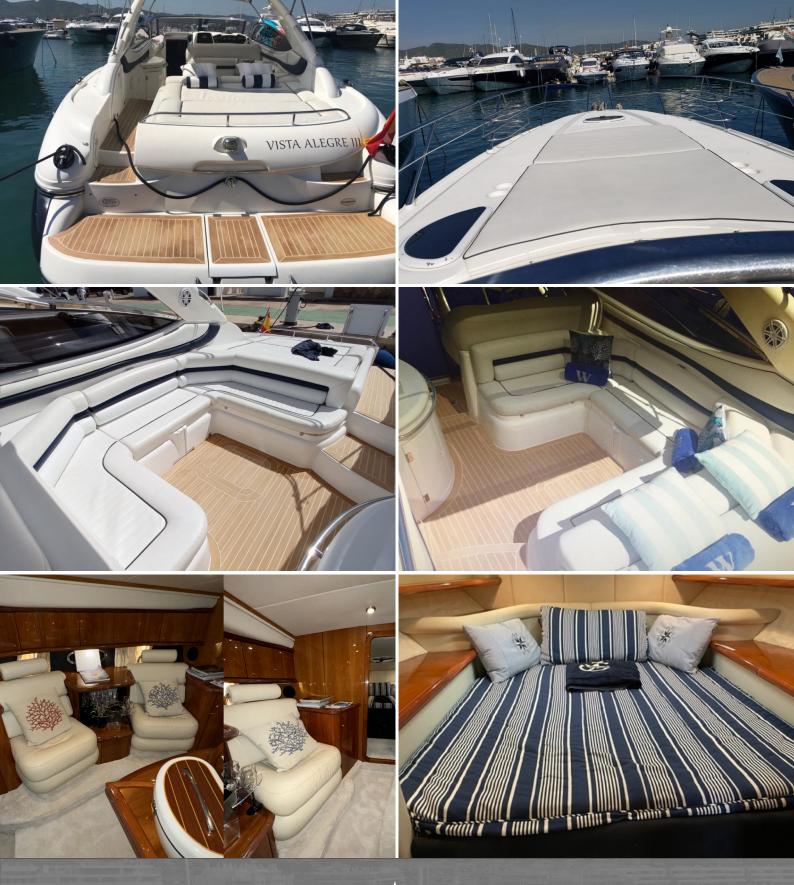

# SUNSEEKER 48 SUPERHAWK

GUESTS

T +CREW LENGTH

14.78

CRUSING SPEED BUILT/REFIT

30

KN

#### SPECIFICATIONS

| Length:      | 14.78 m         |
|--------------|-----------------|
| Beam:        | 3.25 m          |
| Engine:      | 3 x KAD 300HP   |
| Consumption: | 100l/h          |
| Capacity:    | 7 рах           |
| Crew:        | 1 pax           |
| Port:        | Marina Botafoch |