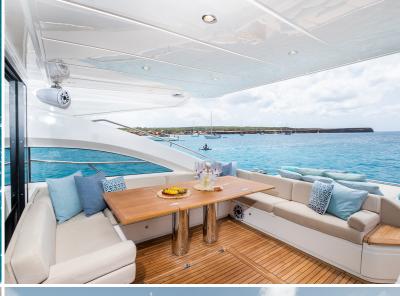

# PRINCESS V72

GUESTS

**12** +CREW length

М

CABINS

3

LOCATION

Marina Botafoc

#### SPECIFICATIONS

| Length:      | 24 m                   |
|--------------|------------------------|
| Beam:        | 6 m                    |
| Cabins:      | 3                      |
| Engine:      | 2 x Caterpillar 1750HP |
| Built/Refit: | 2015                   |
| Consumption: | 400l/h                 |
| Capacity:    | 12 pax                 |
| Crew:        | 2 pax                  |
| Port:        | Marina Botafoc         |