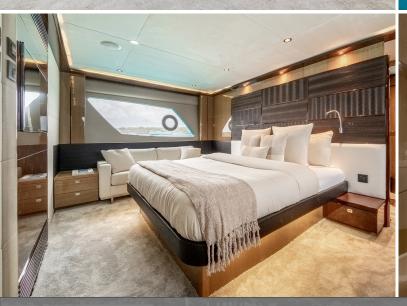

# PRINCESS V72

GUESTS

**12** +CREW length

М

CABINS

3

LOCATION

Marina Botafoc

#### SPECIFICATIONS

| Length:      | 24 m                   |
|--------------|------------------------|
| Beam:        | 6 m                    |
| Cabins:      | 3                      |
| Engine:      | 2 x Caterpillar 1750HP |
| Built/Refit: | 2015                   |
| Consumption: | 400l/h                 |
| Capacity:    | 12 pax                 |
| Crew:        | 2 pax                  |
| Port:        | Marina Botafoc         |