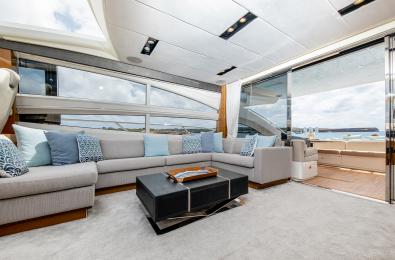

# PRINCESS V72

GUESTS

**12** +CREW length

М

CABINS

3

LOCATION

Marina Botafoc

#### SPECIFICATIONS

| Length:      | 24 m                   |
|--------------|------------------------|
| Beam:        | 6 m                    |
| Cabins:      | 3                      |
| Engine:      | 2 x Caterpillar 1750HP |
| Built/Refit: | 2015                   |
| Consumption: | 400l/h                 |
| Capacity:    | 12 pax                 |
| Crew:        | 2 pax                  |
| Port:        | Marina Botafoc         |