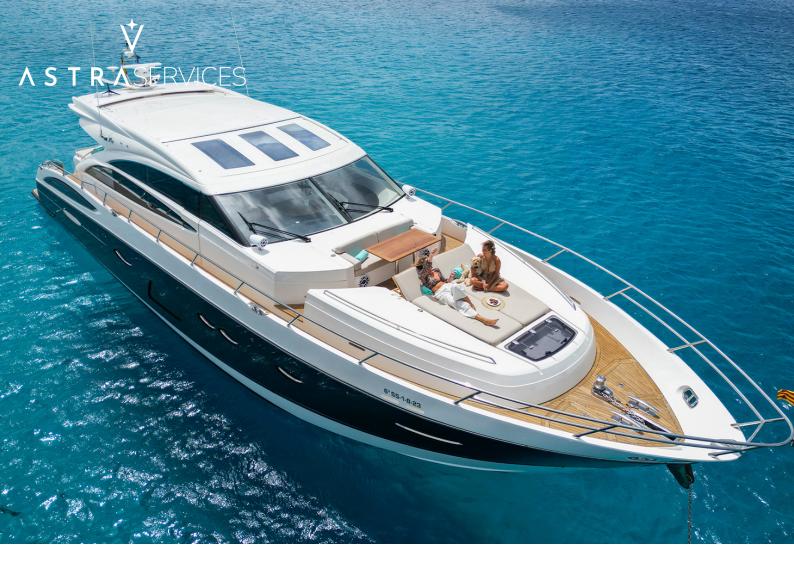

# PRINCESS V72

GUESTS

**12** +CREW length

М

CABINS

3

LOCATION

Marina Botafoc

#### SPECIFICATIONS

| Length:      | 24 m                   |
|--------------|------------------------|
| Beam:        | 6 m                    |
| Cabins:      | 3                      |
| Engine:      | 2 x Caterpillar 1750HP |
| Built/Refit: | 2015                   |
| Consumption: | 400l/h                 |
| Capacity:    | 12 pax                 |
| Crew:        | 2 pax                  |
| Port:        | Marina Botafoc         |