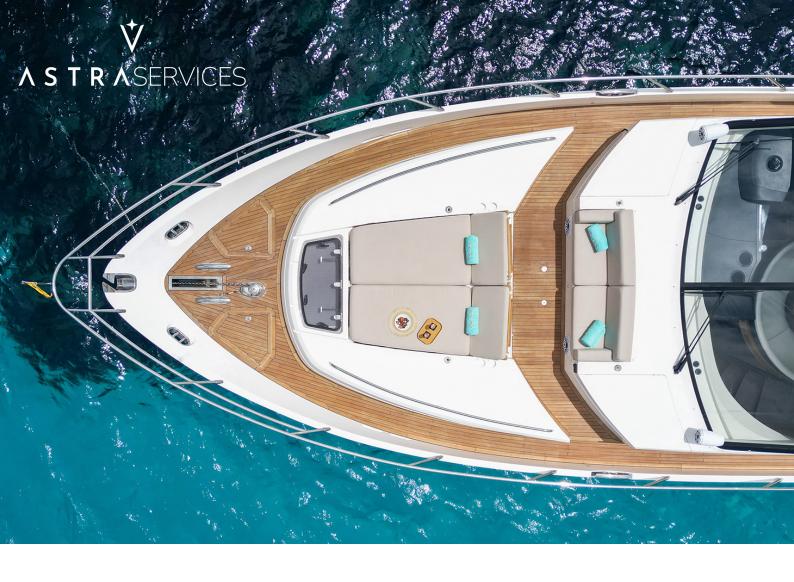

# PRINCESS V72

GUESTS

**12** +CREW length

М

CABINS

3

LOCATION

Marina Botafoc

#### SPECIFICATIONS

| Length:      | 24 m                   |
|--------------|------------------------|
| Beam:        | 6 m                    |
| Cabins:      | 3                      |
| Engine:      | 2 x Caterpillar 1750HP |
| Built/Refit: | 2015                   |
| Consumption: | 400l/h                 |
| Capacity:    | 12 pax                 |
| Crew:        | 2 pax                  |
| Port:        | Marina Botafoc         |