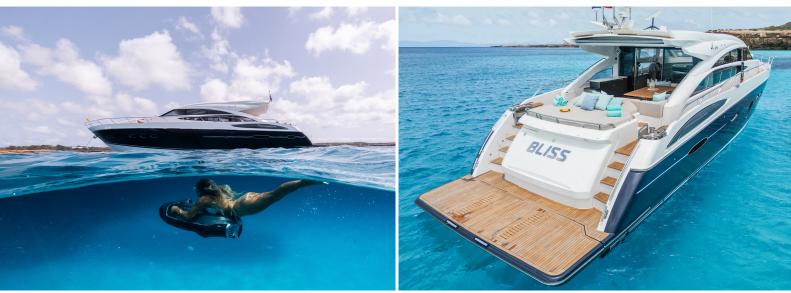

# PRINCESS V72

GUESTS

**12** +CREW length

М

CABINS

3

LOCATION

Marina Botafoc

#### SPECIFICATIONS

| Length:      | 24 m                   |
|--------------|------------------------|
| Beam:        | 6 m                    |
| Cabins:      | 3                      |
| Engine:      | 2 x Caterpillar 1750HP |
| Built/Refit: | 2015                   |
| Consumption: | 400l/h                 |
| Capacity:    | 12 pax                 |
| Crew:        | 2 pax                  |
| Port:        | Marina Botafoc         |