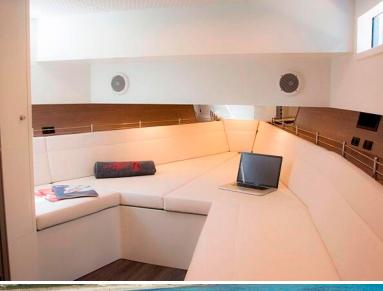

## SPECIFICATIONS

| Length:      | 14.95 m           |
|--------------|-------------------|
| Beam:        | 4.5 m             |
| Engine:      | 2 x Cummins 715HP |
| Built/Refit: | 2016              |
| Consumption: | 150-250 L/HI/h    |
| Capacity:    | 12 pax            |
| Crew:        | 2 pax             |
| Port:        | Marina Ibiza      |