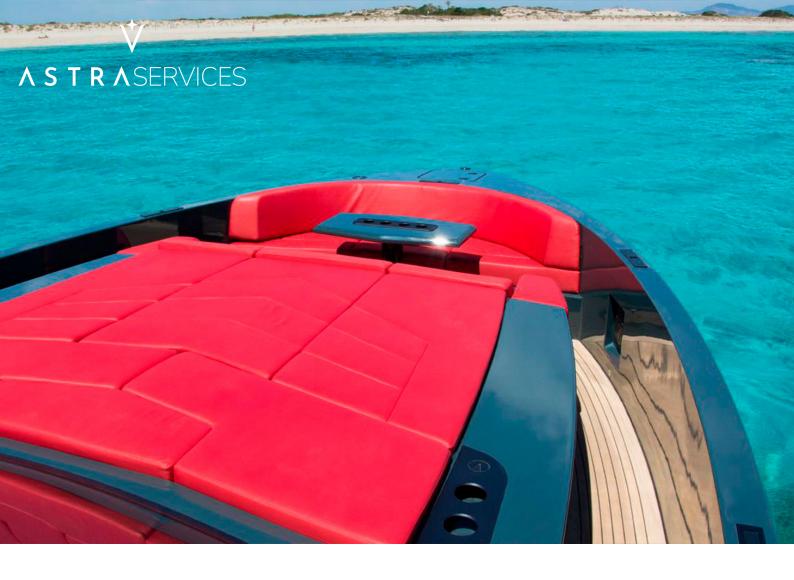

# VANQUISH VQ48

GUESTS 12 +CREW length 14.95 CRUSING SPEED

30 KN BUILT / REFIT

## SPECIFICATIONS

| Length:      | 14.95 m           |
|--------------|-------------------|
| Beam:        | 4.5 m             |
| Engine:      | 2 x Cummins 715HP |
| Built/Refit: | 2016              |
| Consumption: | 150-250 L/HI/h    |
| Capacity:    | 12 pax            |
| Crew:        | 2 pax             |
| Port:        | Marina Ibiza      |