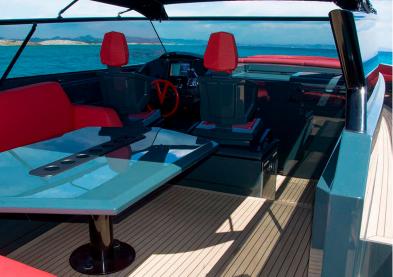

## SPECIFICATIONS

| Length:      | 14.95 m           |
|--------------|-------------------|
| Beam:        | 4.5 m             |
| Engine:      | 2 x Cummins 715HP |
| Built/Refit: | 2016              |
| Consumption: | 150-250 L/HI/h    |
| Capacity:    | 12 pax            |
| Crew:        | 2 pax             |
| Port:        | Marina Ibiza      |