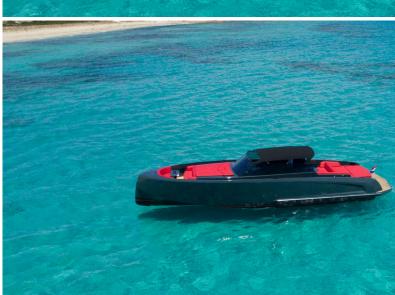

# VANQUISH VQ48

GUESTS 12 +CREW length 14.95 CRUSING SPEED

30 KN BUILT / REFIT

## SPECIFICATIONS

| Length:      | 14.95 m           |
|--------------|-------------------|
| Beam:        | 4.5 m             |
| Engine:      | 2 x Cummins 715HP |
| Built/Refit: | 2016              |
| Consumption: | 150-250 L/HI/h    |
| Capacity:    | 12 pax            |
| Crew:        | 2 pax             |
| Port:        | Marina Ibiza      |