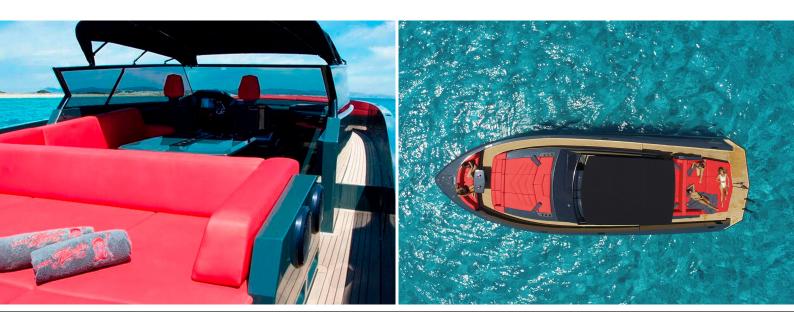

# VANQUISH VQ48

GUESTS 12 +CREW length 14.95 CRUSING SPEED

30 KN BUILT / REFIT

## SPECIFICATIONS

| Length:      | 14.95 m           |
|--------------|-------------------|
| Beam:        | 4.5 m             |
| Engine:      | 2 x Cummins 715HP |
| Built/Refit: | 2016              |
| Consumption: | 150-250 L/HI/h    |
| Capacity:    | 12 pax            |
| Crew:        | 2 pax             |
| Port:        | Marina Ibiza      |