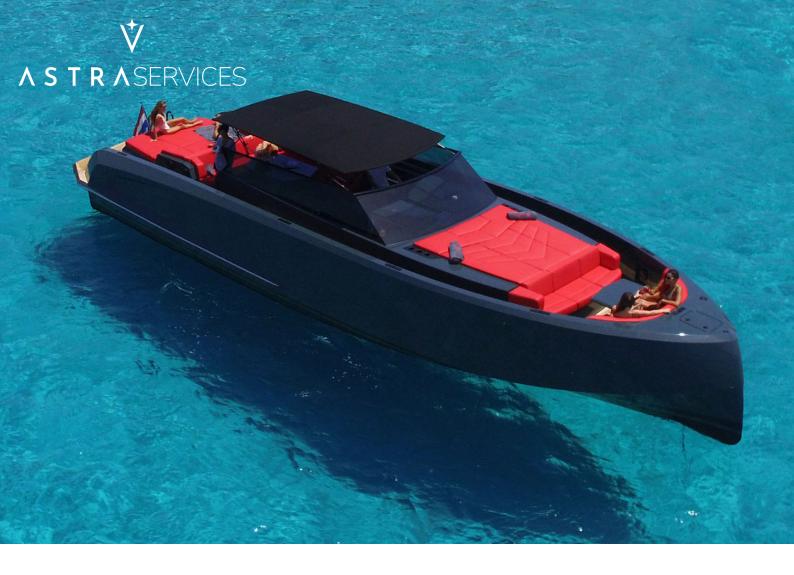

# VANQUISH VQ48

GUESTS 12 +CREW length 14.95 CRUSING SPEED

30 KN BUILT / REFIT

## SPECIFICATIONS

| Length:      | 14.95 m           |
|--------------|-------------------|
| Beam:        | 4.5 m             |
| Engine:      | 2 x Cummins 715HP |
| Built/Refit: | 2016              |
| Consumption: | 150-250 L/HI/h    |
| Capacity:    | 12 pax            |
| Crew:        | 2 pax             |
| Port:        | Marina Ibiza      |