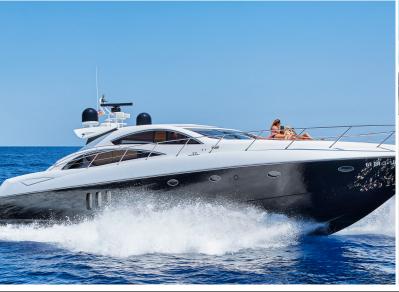

# SUNSEEKER PREDATOR 72

GUESTS

12

LENGTH

23

CABINS

4

LOCATION

#### **SPECIFICATIONS**

| Le | ength:      | 23 m           |
|----|-------------|----------------|
| Ca | abins:      | 4              |
| En | ngine:      | 2 x MAN 1550HP |
| Ви | uilt/Refit: | 2009           |
| Сс | onsumption: | 430l/h         |
| Ca | pacity:     | 12 pax         |
| Cr | ew:         | 2 pax          |
| Pc | ort:        | Ibiza Magna    |