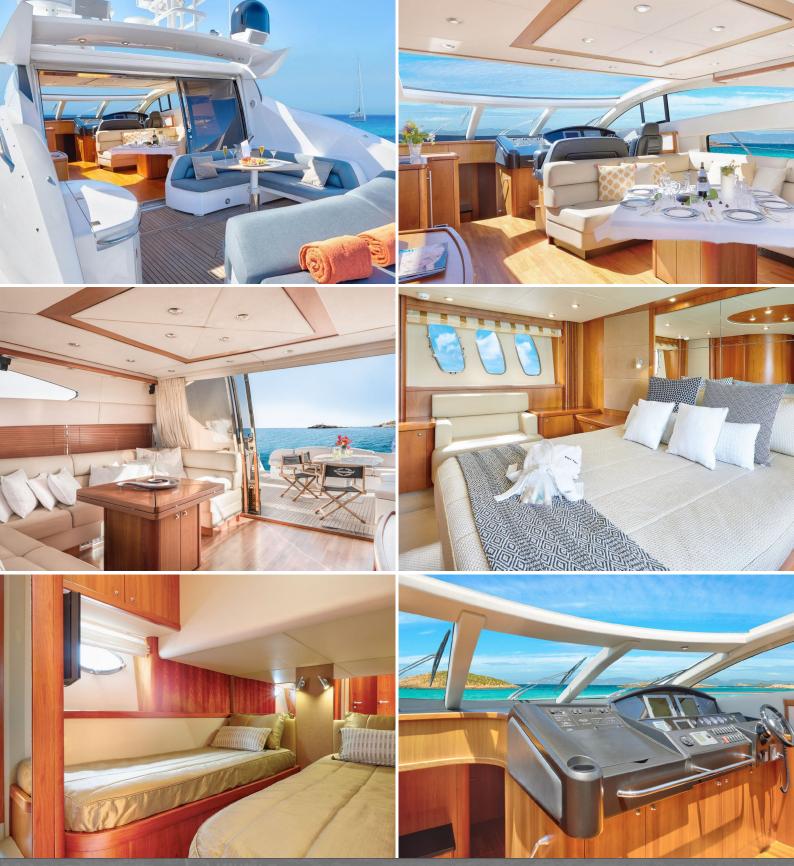

# SUNSEEKER PREDATOR 72

GUESTS

12

LENGTH

23

CABINS

4

LOCATION

#### **SPECIFICATIONS**

| Le | ength:      | 23 m           |
|----|-------------|----------------|
| Ca | abins:      | 4              |
| En | ngine:      | 2 x MAN 1550HP |
| Ви | uilt/Refit: | 2009           |
| Сс | onsumption: | 430l/h         |
| Ca | pacity:     | 12 pax         |
| Cr | ew:         | 2 pax          |
| Pc | ort:        | Ibiza Magna    |