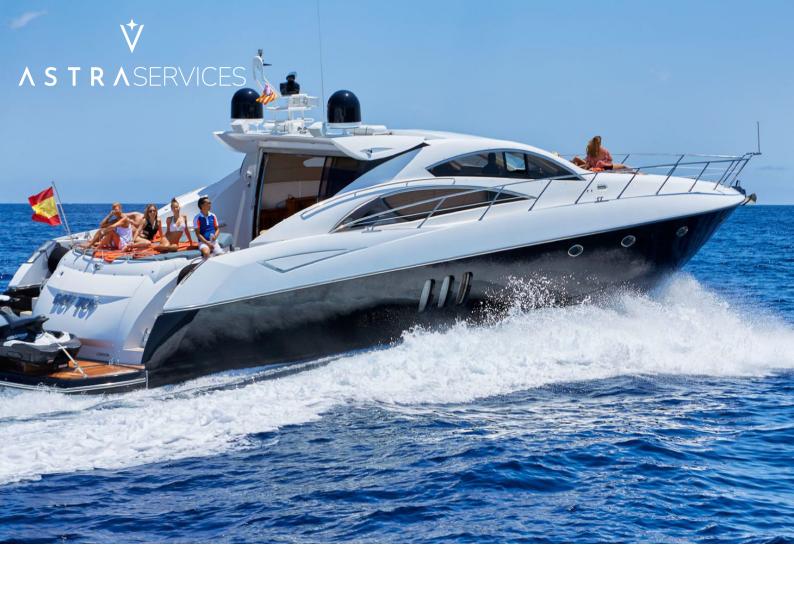

# SUNSEEKER PREDATOR 72

GUESTS

12

LENGTH

23

CABINS

4

LOCATION

#### **SPECIFICATIONS**

| Le | ength:      | 23 m           |
|----|-------------|----------------|
| Ca | abins:      | 4              |
| En | ngine:      | 2 x MAN 1550HP |
| Ви | uilt/Refit: | 2009           |
| Сс | onsumption: | 430l/h         |
| Ca | pacity:     | 12 pax         |
| Cr | ew:         | 2 pax          |
| Pc | ort:        | Ibiza Magna    |