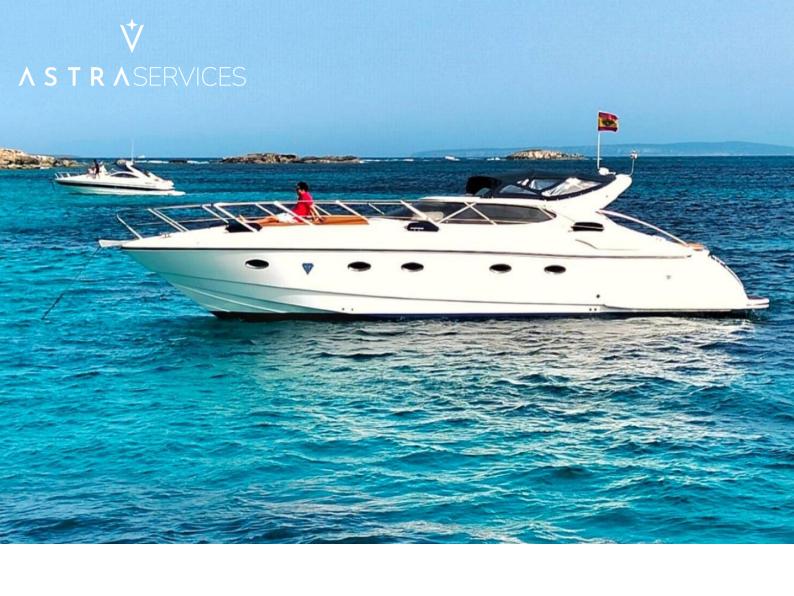

# NEPTUNUS 47S

GUESTS

CDEW

LENGTH

13

CABINS

2

LOCATION

#### **SPECIFICATIONS**

| Length:      | 13 m         |
|--------------|--------------|
| Beam:        | 4 m          |
| Cabins:      | 2            |
| Engine:      | 2 x Volvo    |
| Built/Refit: | 2001         |
| Consumption: | 120I/h       |
| Capacity:    | 11 pax       |
| Crew:        | 1 pax        |
| Port:        | Marina Ibiza |
|              |              |