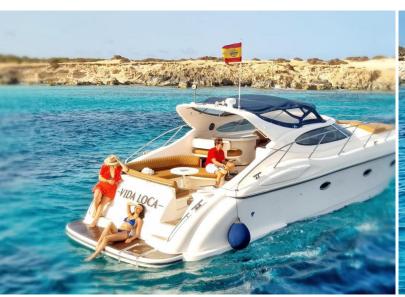

# NEPTUNUS 47S

GUESTS

CDEW

LENGTH

13

CABINS

2

LOCATION

#### **SPECIFICATIONS**

| Length:      | 13 m         |
|--------------|--------------|
| Beam:        | 4 m          |
| Cabins:      | 2            |
| Engine:      | 2 x Volvo    |
| Built/Refit: | 2001         |
| Consumption: | 120I/h       |
| Capacity:    | 11 pax       |
| Crew:        | 1 pax        |
| Port:        | Marina Ibiza |
|              |              |