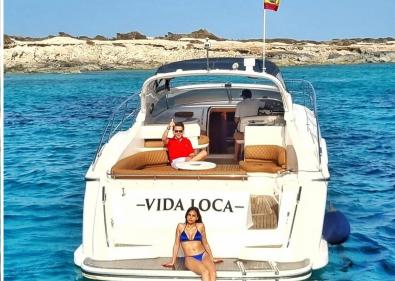

# NEPTUNUS 47S

GUESTS

CDEW

LENGTH

13

CABINS

2

LOCATION

#### **SPECIFICATIONS**

| Length:      | 13 m         |
|--------------|--------------|
| Beam:        | 4 m          |
| Cabins:      | 2            |
| Engine:      | 2 x Volvo    |
| Built/Refit: | 2001         |
| Consumption: | 120I/h       |
| Capacity:    | 11 pax       |
| Crew:        | 1 pax        |
| Port:        | Marina Ibiza |
|              |              |