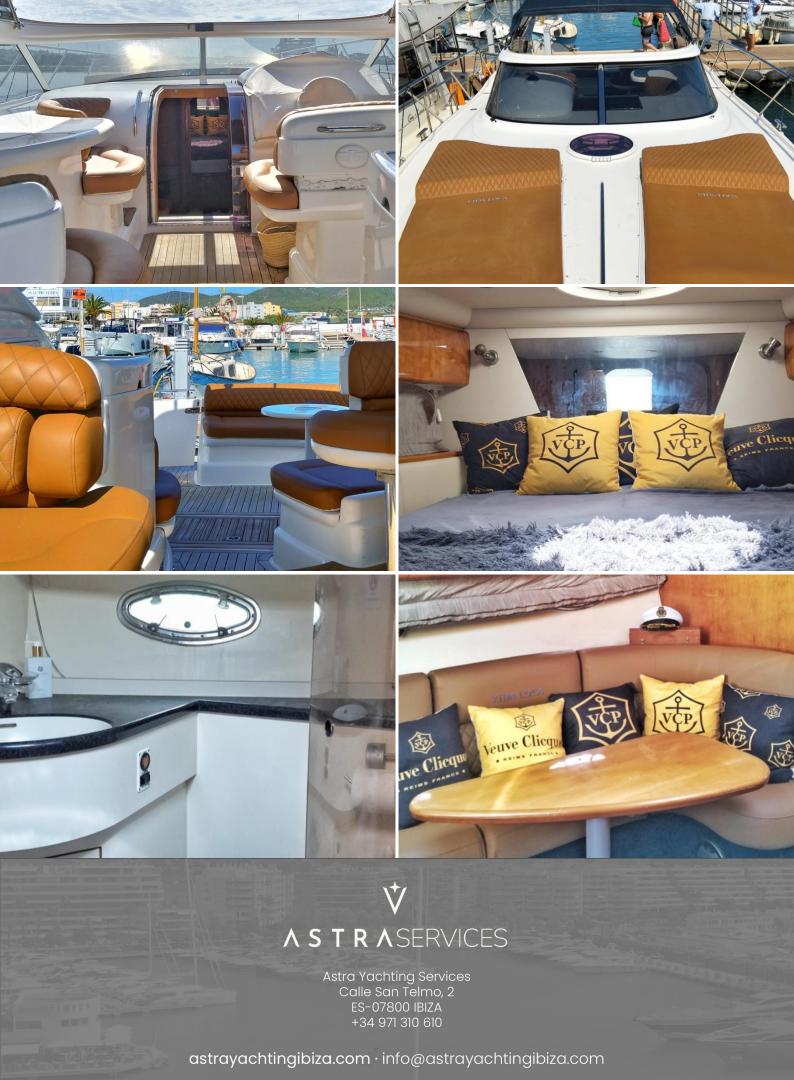

# NEPTUNUS 47S

GUESTS

CDEW

LENGTH

13

CABINS

2

LOCATION

#### **SPECIFICATIONS**

| Length:      | 13 m         |
|--------------|--------------|
| Beam:        | 4 m          |
| Cabins:      | 2            |
| Engine:      | 2 x Volvo    |
| Built/Refit: | 2001         |
| Consumption: | 120I/h       |
| Capacity:    | 11 pax       |
| Crew:        | 1 pax        |
| Port:        | Marina Ibiza |
|              |              |