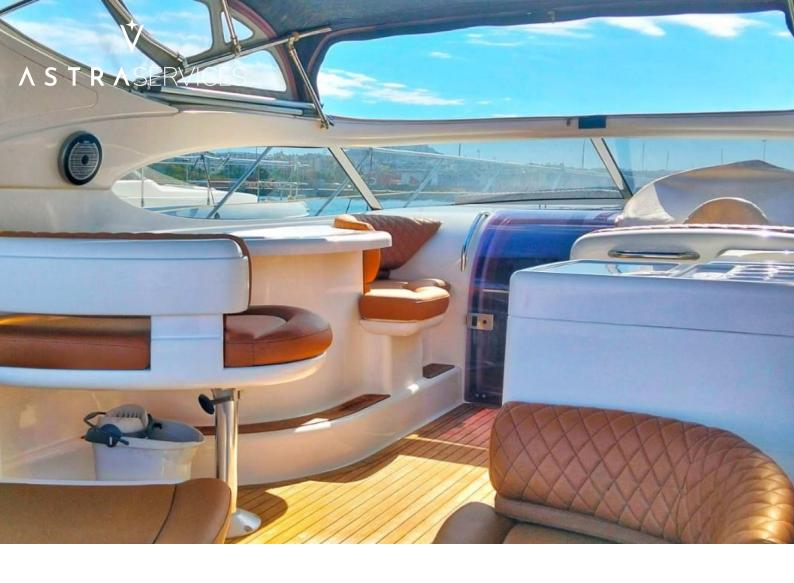

# NEPTUNUS 47S

GUESTS

CDEW

LENGTH

13

CABINS

2

LOCATION

#### **SPECIFICATIONS**

| Length:      | 13 m         |
|--------------|--------------|
| Beam:        | 4 m          |
| Cabins:      | 2            |
| Engine:      | 2 x Volvo    |
| Built/Refit: | 2001         |
| Consumption: | 120I/h       |
| Capacity:    | 11 pax       |
| Crew:        | 1 pax        |
| Port:        | Marina Ibiza |
|              |              |