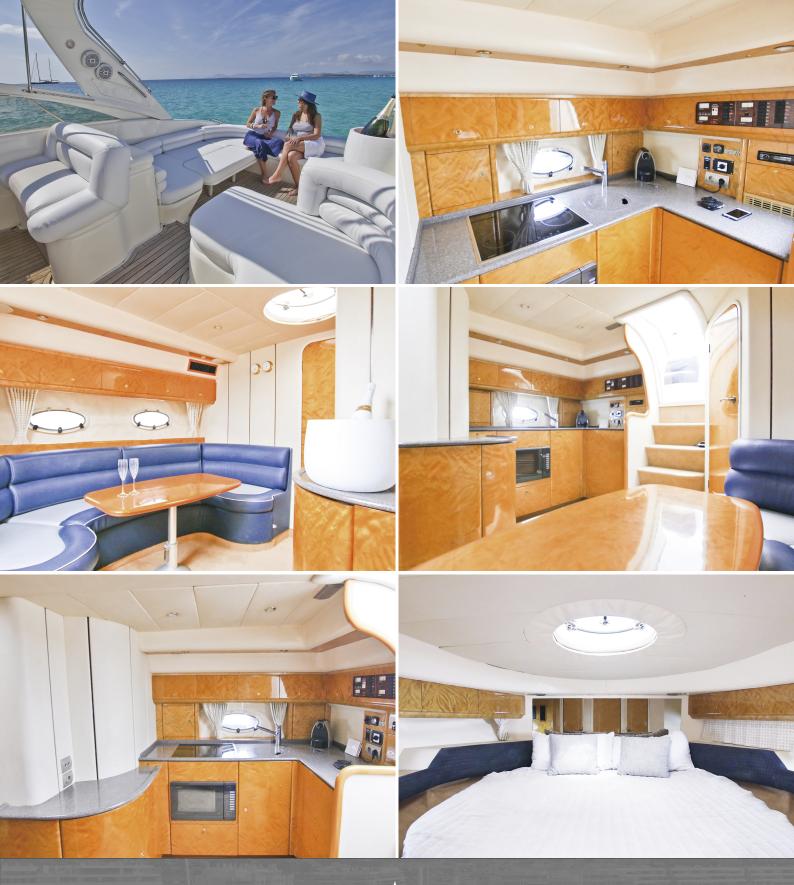

## PRINCESS V40

GUESTS

9

LENGTH

12.3

CABINS

2

LOCATION

#### **SPECIFICATIONS**

| Length:      | 12.3 m           |
|--------------|------------------|
| Beam:        | 3.6 m            |
| Cabins:      | 2                |
| Engine:      | 2 x Volvo 370 hp |
| Built/Refit: | 2001 / 2022      |
| Consumption: | 120I/h           |
| Capacity:    | 9 pax            |
| Crew:        | 1 pax            |
| Port:        | Marina Ibiza     |
|              |                  |