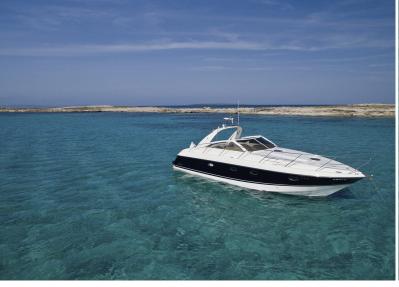

## PRINCESS V40

GUESTS

9

LENGTH

12.3

CABINS

2

LOCATION

#### **SPECIFICATIONS**

| Length:      | 12.3 m           |
|--------------|------------------|
| Beam:        | 3.6 m            |
| Cabins:      | 2                |
| Engine:      | 2 x Volvo 370 hp |
| Built/Refit: | 2001 / 2022      |
| Consumption: | 120I/h           |
| Capacity:    | 9 pax            |
| Crew:        | 1 pax            |
| Port:        | Marina Ibiza     |
|              |                  |