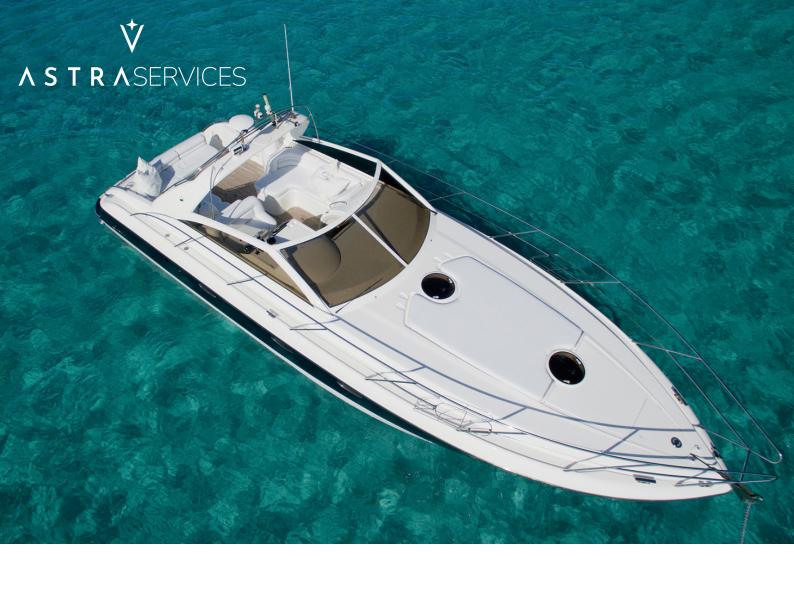

## PRINCESS V40

GUESTS

9

LENGTH

12.3

CABINS

2

LOCATION

#### **SPECIFICATIONS**

| Length:      | 12.3 m           |
|--------------|------------------|
| Beam:        | 3.6 m            |
| Cabins:      | 2                |
| Engine:      | 2 x Volvo 370 hp |
| Built/Refit: | 2001 / 2022      |
| Consumption: | 120I/h           |
| Capacity:    | 9 pax            |
| Crew:        | 1 pax            |
| Port:        | Marina Ibiza     |
|              |                  |