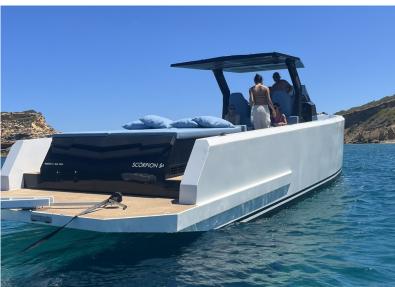

# SCORPION 50

GUESTS

11
+CREW

14.8

CABINS

LOCATION

Santa Eulària

### **SPECIFICATIONS**

| Length:      | 14.8 m           |
|--------------|------------------|
| Beam:        | 4 m              |
| Cabins:      | 1                |
| Engine:      | 3 x Suzuki 300HP |
| Built/Refit: | 2024             |
| Consumption: | 120l/h           |
| Capacity:    | 11 pax           |
| Crew:        | 1 pax            |
| Port:        | Santa Eulària    |
|              |                  |