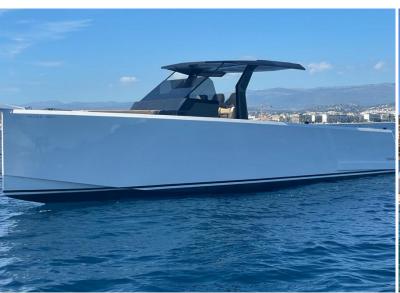

# SCORPION 50

GUESTS

11
+CREW

14.8

CABINS

LOCATION

Santa Eulària

### **SPECIFICATIONS**

| Length:      | 14.8 m           |
|--------------|------------------|
| Beam:        | 4 m              |
| Cabins:      | 1                |
| Engine:      | 3 x Suzuki 300HP |
| Built/Refit: | 2024             |
| Consumption: | 120l/h           |
| Capacity:    | 11 pax           |
| Crew:        | 1 pax            |
| Port:        | Santa Eulària    |
|              |                  |