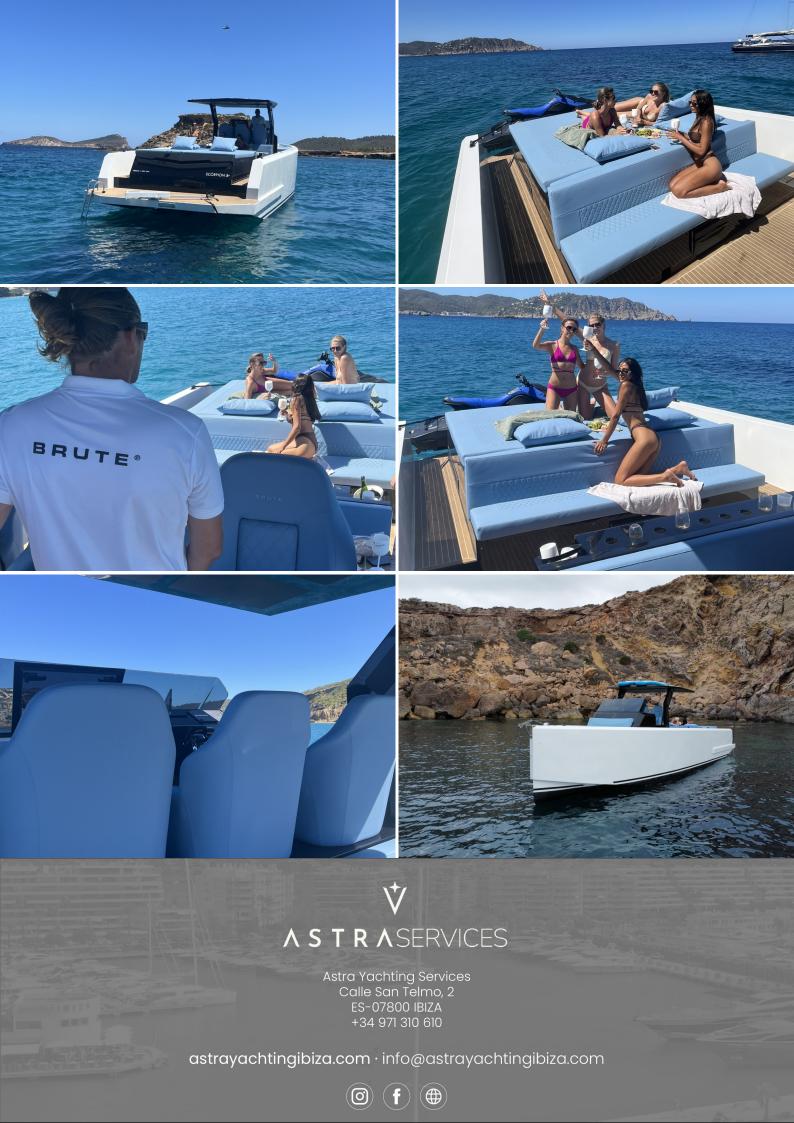

# SCORPION 50

GUESTS

11
+CREW

14.8

CABINS

LOCATION

Santa Eulària

### **SPECIFICATIONS**

| Length:      | 14.8 m           |
|--------------|------------------|
| Beam:        | 4 m              |
| Cabins:      | 1                |
| Engine:      | 3 x Suzuki 300HP |
| Built/Refit: | 2024             |
| Consumption: | 120l/h           |
| Capacity:    | 11 pax           |
| Crew:        | 1 pax            |
| Port:        | Santa Eulària    |
|              |                  |