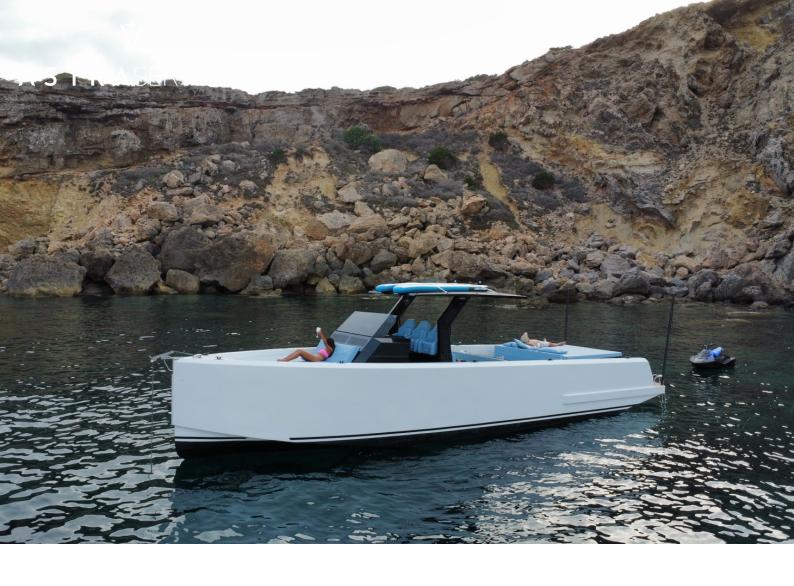

# SCORPION 50

GUESTS

11
+CREW

14.8

CABINS

LOCATION

Santa Eulària

### **SPECIFICATIONS**

| Length:      | 14.8 m           |
|--------------|------------------|
| Beam:        | 4 m              |
| Cabins:      | 1                |
| Engine:      | 3 x Suzuki 300HP |
| Built/Refit: | 2024             |
| Consumption: | 120l/h           |
| Capacity:    | 11 pax           |
| Crew:        | 1 pax            |
| Port:        | Santa Eulària    |
|              |                  |