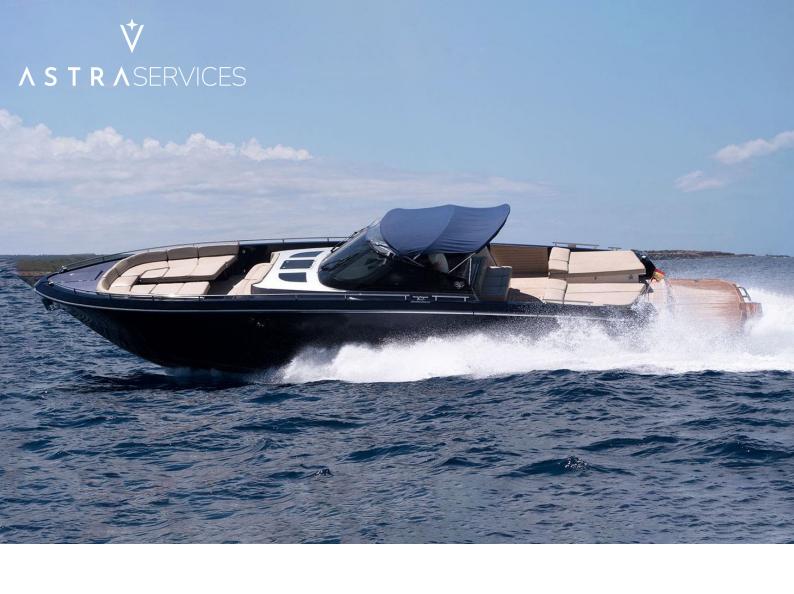

# CNM CONTINENTAL TENDER 50

GUESTS

10

LENGTH

16.03

CRUSING SPEED

0

BUILT/REFIT

#### SPECIFICATIONS

| Length:      | 16.03 m                |
|--------------|------------------------|
| Beam:        | 4.05 m                 |
| Engine:      | 2 x 800 HP MAN         |
| Built/Refit: | 2010 (Refit 2021)      |
| Consumption: | 150-250 Ltr / Hour I/h |
| Capacity:    | 10 pax                 |
| Crew:        | 2 pax                  |
| Port:        | Marina Botafoch        |