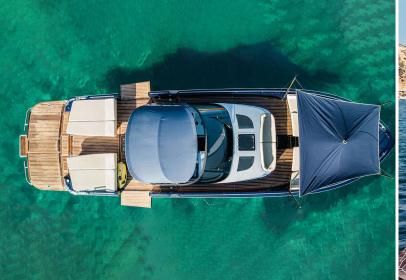

# CNM CONTINENTAL TENDER 50

GUESTS

10

LENGTH

16.03

CRUSING SPEED

0

BUILT/REFIT

#### SPECIFICATIONS

| Length:      | 16.03 m                |
|--------------|------------------------|
| Beam:        | 4.05 m                 |
| Engine:      | 2 x 800 HP MAN         |
| Built/Refit: | 2010 (Refit 2021)      |
| Consumption: | 150-250 Ltr / Hour I/h |
| Capacity:    | 10 pax                 |
| Crew:        | 2 pax                  |
| Port:        | Marina Botafoch        |