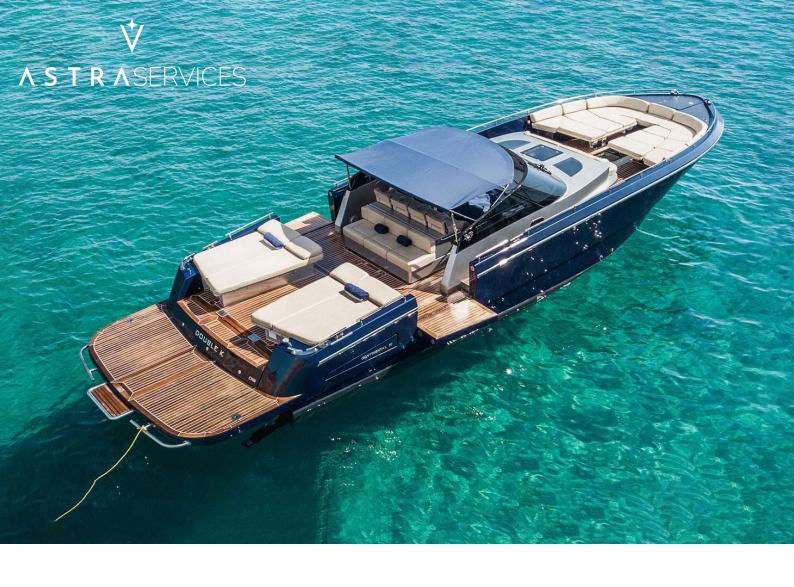

# CNM CONTINENTAL TENDER 50

GUESTS

10

LENGTH

16.03

CRUSING SPEED

0

BUILT/REFIT

#### SPECIFICATIONS

| Length:      | 16.03 m                |
|--------------|------------------------|
| Beam:        | 4.05 m                 |
| Engine:      | 2 x 800 HP MAN         |
| Built/Refit: | 2010 (Refit 2021)      |
| Consumption: | 150-250 Ltr / Hour I/h |
| Capacity:    | 10 pax                 |
| Crew:        | 2 pax                  |
| Port:        | Marina Botafoch        |