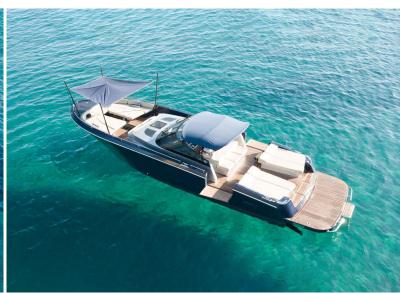

# CNM CONTINENTAL TENDER 50

GUESTS

10

LENGTH

16.03

CRUSING SPEED

0

BUILT/REFIT

#### SPECIFICATIONS

| Length:      | 16.03 m                |
|--------------|------------------------|
| Beam:        | 4.05 m                 |
| Engine:      | 2 x 800 HP MAN         |
| Built/Refit: | 2010 (Refit 2021)      |
| Consumption: | 150-250 Ltr / Hour I/h |
| Capacity:    | 10 pax                 |
| Crew:        | 2 pax                  |
| Port:        | Marina Botafoch        |