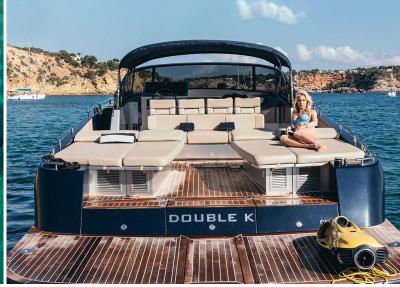

# CNM CONTINENTAL TENDER 50

GUESTS

10

LENGTH

16.03

CRUSING SPEED

0

BUILT/REFIT

#### SPECIFICATIONS

| Length:      | 16.03 m                |
|--------------|------------------------|
| Beam:        | 4.05 m                 |
| Engine:      | 2 x 800 HP MAN         |
| Built/Refit: | 2010 (Refit 2021)      |
| Consumption: | 150-250 Ltr / Hour I/h |
| Capacity:    | 10 pax                 |
| Crew:        | 2 pax                  |
| Port:        | Marina Botafoch        |