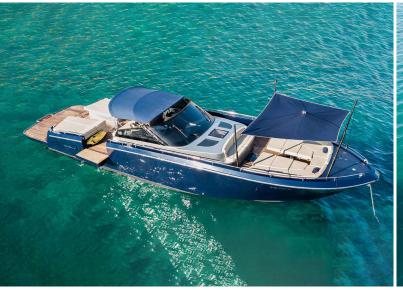

# CNM CONTINENTAL TENDER 50

GUESTS

10

LENGTH

16.03

CRUSING SPEED

0

BUILT/REFIT

#### SPECIFICATIONS

| Length:      | 16.03 m                |
|--------------|------------------------|
| Beam:        | 4.05 m                 |
| Engine:      | 2 x 800 HP MAN         |
| Built/Refit: | 2010 (Refit 2021)      |
| Consumption: | 150-250 Ltr / Hour I/h |
| Capacity:    | 10 pax                 |
| Crew:        | 2 pax                  |
| Port:        | Marina Botafoch        |