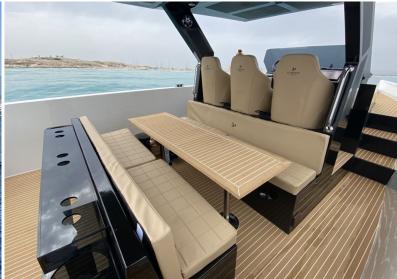

# SCORPION 50

GUESTS

+CREW

LENGTH

14.5

CRUSING SPEED

22

BUILT/REFIT

# **SPECIFICATIONS**

| Length:      | 14.5 m       |
|--------------|--------------|
| Beam:        | 4 m          |
| Engine:      | 3 x Suzuki   |
| Built/Refit: | 2023         |
| Consumption: | 135I/h       |
| Capacity:    | 11 pax       |
| Crew:        | 1 pax        |
| Port:        | Marina Ibiza |