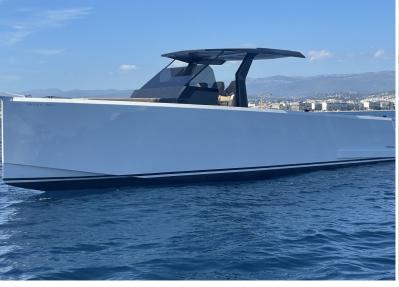

# SCORPION 50

GUESTS

+CREW

LENGTH

14.5

CRUSING SPEED

22

BUILT/REFIT

# **SPECIFICATIONS**

| Length:      | 14.5 m       |
|--------------|--------------|
| Beam:        | 4 m          |
| Engine:      | 3 x Suzuki   |
| Built/Refit: | 2023         |
| Consumption: | 135I/h       |
| Capacity:    | 11 pax       |
| Crew:        | 1 pax        |
| Port:        | Marina Ibiza |