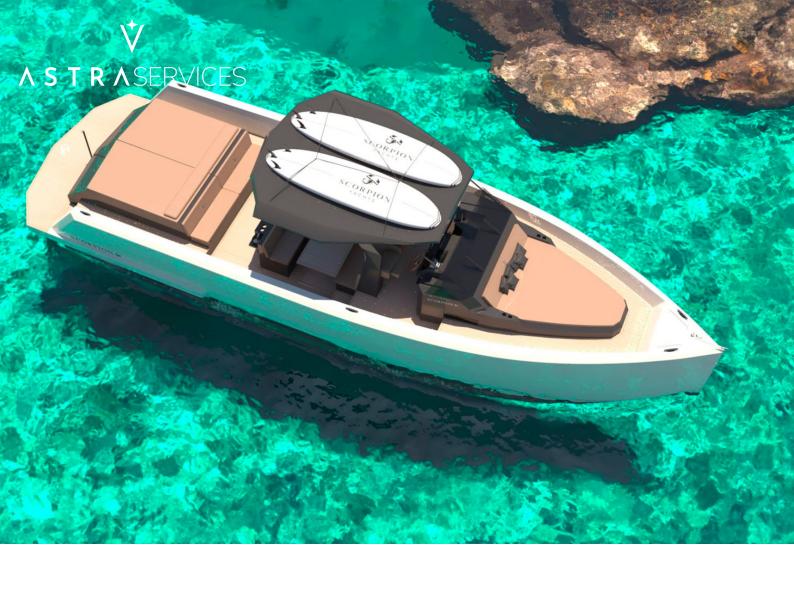

# SCORPION 50

GUESTS

+CREW

LENGTH

14.5

CRUSING SPEED

22

BUILT/REFIT

# **SPECIFICATIONS**

| Length:      | 14.5 m       |
|--------------|--------------|
| Beam:        | 4 m          |
| Engine:      | 3 x Suzuki   |
| Built/Refit: | 2023         |
| Consumption: | 135I/h       |
| Capacity:    | 11 pax       |
| Crew:        | 1 pax        |
| Port:        | Marina Ibiza |