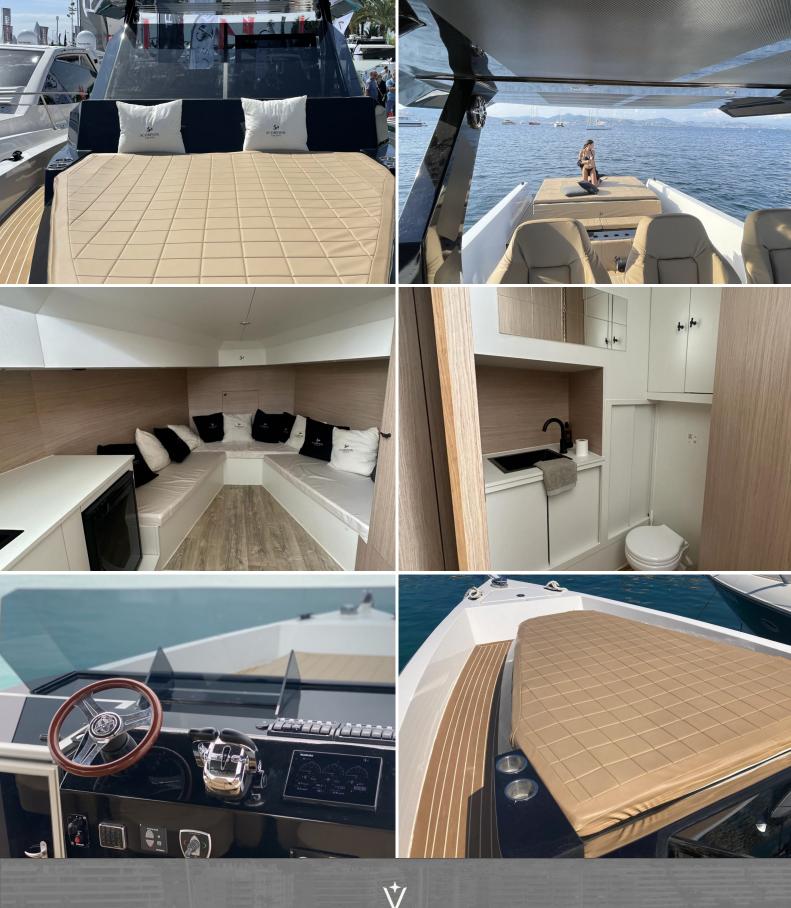

# SCORPION 50

GUESTS

+CREW

LENGTH

14.5

CRUSING SPEED

22

BUILT/REFIT

# **SPECIFICATIONS**

| Length:      | 14.5 m       |
|--------------|--------------|
| Beam:        | 4 m          |
| Engine:      | 3 x Suzuki   |
| Built/Refit: | 2023         |
| Consumption: | 135I/h       |
| Capacity:    | 11 pax       |
| Crew:        | 1 pax        |
| Port:        | Marina Ibiza |