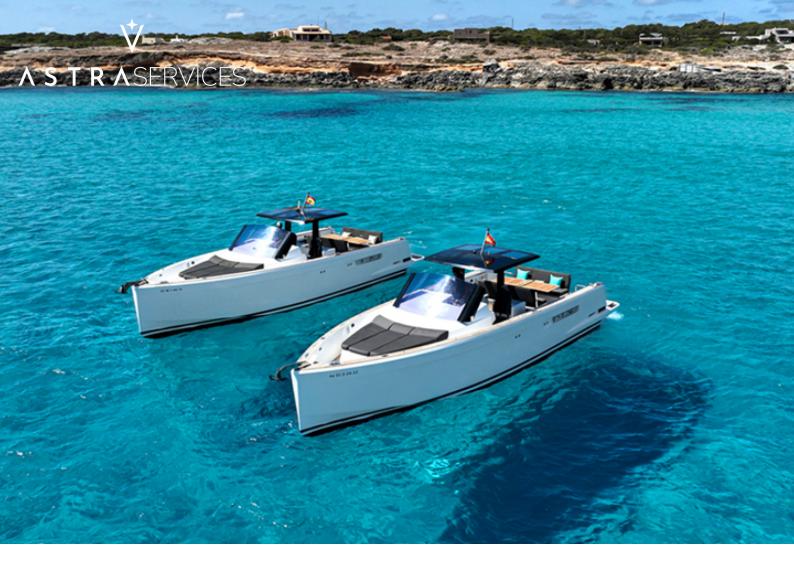

# FJORD 40 OPEN

GUESTS

+CREW

LENGTH

12

CRUSING SPEED

BUILT/REFIT

23 2016 / 2021

#### **SPECIFICATIONS**

| Length:      | 12 m                   |
|--------------|------------------------|
| Beam:        | 4 m                    |
| Engine:      | 2 X Volvo IPS500 370HP |
| Built/Refit: | 2016 / 2021            |
| Consumption: | 90l/h                  |
| Capacity:    | 11 pax                 |
| Crew:        | 1 pax                  |
| Port:        | Marina Ibiza           |