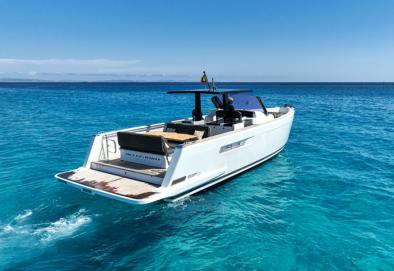

# FJORD 40 OPEN

GUESTS

+CREW

LENGTH

12

CRUSING SPEED

BUILT/REFIT

23 2016 / 2021

#### **SPECIFICATIONS**

| Length:      | 12 m                   |
|--------------|------------------------|
| Beam:        | 4 m                    |
| Engine:      | 2 X Volvo IPS500 370HP |
| Built/Refit: | 2016 / 2021            |
| Consumption: | 90l/h                  |
| Capacity:    | 11 pax                 |
| Crew:        | 1 pax                  |
| Port:        | Marina Ibiza           |