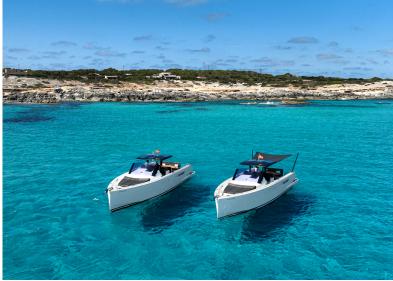

# FJORD 40 OPEN

GUESTS

+CREW

LENGTH

12

CRUSING SPEED

BUILT/REFIT

23 2016 / 2021

#### **SPECIFICATIONS**

| Length:      | 12 m                   |
|--------------|------------------------|
| Beam:        | 4 m                    |
| Engine:      | 2 X Volvo IPS500 370HP |
| Built/Refit: | 2016 / 2021            |
| Consumption: | 90l/h                  |
| Capacity:    | 11 pax                 |
| Crew:        | 1 pax                  |
| Port:        | Marina Ibiza           |