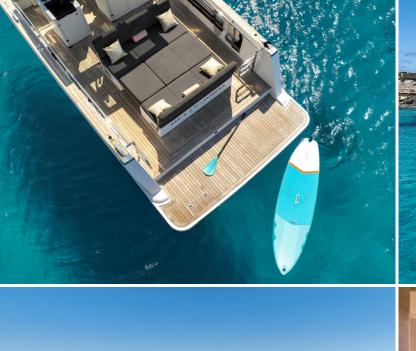

# FJORD 40 OPEN

GUESTS

+CREW

LENGTH

12

CRUSING SPEED

BUILT/REFIT

23 2016 / 2021

#### **SPECIFICATIONS**

| Length:      | 12 m                   |
|--------------|------------------------|
| Beam:        | 4 m                    |
| Engine:      | 2 X Volvo IPS500 370HP |
| Built/Refit: | 2016 / 2021            |
| Consumption: | 90l/h                  |
| Capacity:    | 11 pax                 |
| Crew:        | 1 pax                  |
| Port:        | Marina Ibiza           |