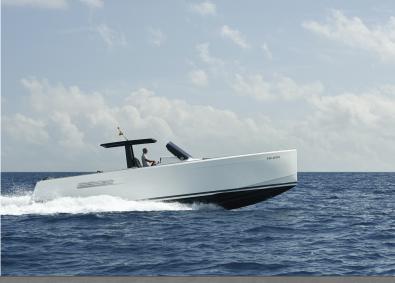

# FJORD 40 OPEN

GUESTS

+CREW

LENGTH

12

CRUSING SPEED

BUILT/REFIT

23 2016 / 2021

#### **SPECIFICATIONS**

| Length:      | 12 m                   |
|--------------|------------------------|
| Beam:        | 4 m                    |
| Engine:      | 2 X Volvo IPS500 370HP |
| Built/Refit: | 2016 / 2021            |
| Consumption: | 90l/h                  |
| Capacity:    | 11 pax                 |
| Crew:        | 1 pax                  |
| Port:        | Marina Ibiza           |