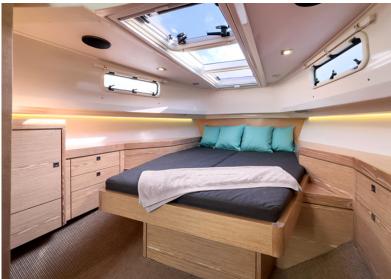

# FJORD 40 OPEN

GUESTS

+CREW

LENGTH

12

CRUSING SPEED

BUILT/REFIT

23 2016 / 2021

#### **SPECIFICATIONS**

| Length:      | 12 m                   |
|--------------|------------------------|
| Beam:        | 4 m                    |
| Engine:      | 2 X Volvo IPS500 370HP |
| Built/Refit: | 2016 / 2021            |
| Consumption: | 90l/h                  |
| Capacity:    | 11 pax                 |
| Crew:        | 1 pax                  |
| Port:        | Marina Ibiza           |