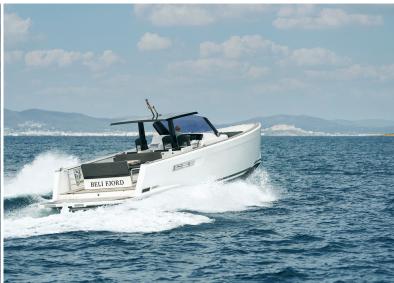

# FJORD 40 OPEN

GUESTS

+CREW

LENGTH

12

CRUSING SPEED

BUILT/REFIT

23 2016 / 2021

#### **SPECIFICATIONS**

| Length:      | 12 m                   |
|--------------|------------------------|
| Beam:        | 4 m                    |
| Engine:      | 2 X Volvo IPS500 370HP |
| Built/Refit: | 2016 / 2021            |
| Consumption: | 90l/h                  |
| Capacity:    | 11 pax                 |
| Crew:        | 1 pax                  |
| Port:        | Marina Ibiza           |