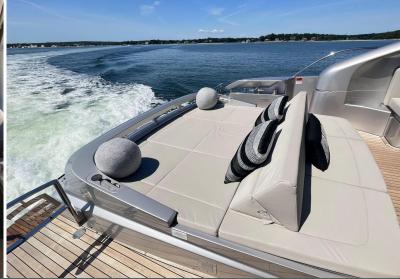

# PERSHING 62

GUESTS

12

LENGTH

19.9

CABINS

3

LOCATION

## **SPECIFICATIONS**

| Length:      | 19.9 m         |
|--------------|----------------|
| Beam:        | 5.3 m          |
| Cabins:      | 3              |
| Engine:      | 2 x MTU 1500HP |
| Built/Refit: | 2018   2025    |
| Consumption: | 490l/h         |
| Capacity:    | 12 pax         |
| Crew:        | 2 pax          |
| Port:        | Ibiza Magna    |