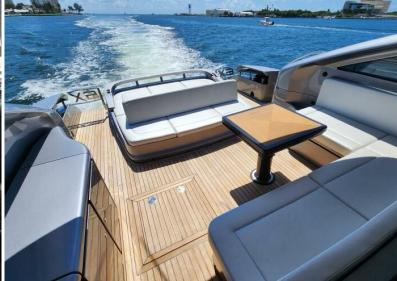

# PERSHING 62

GUESTS

12

LENGTH

19.9

CABINS

3

LOCATION

## **SPECIFICATIONS**

| Length:      | 19.9 m         |
|--------------|----------------|
| Beam:        | 5.3 m          |
| Cabins:      | 3              |
| Engine:      | 2 x MTU 1500HP |
| Built/Refit: | 2018   2025    |
| Consumption: | 490l/h         |
| Capacity:    | 12 pax         |
| Crew:        | 2 pax          |
| Port:        | Ibiza Magna    |