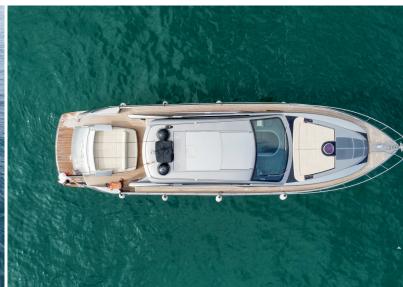

# PERSHING 62

GUESTS

12

LENGTH

19.9

CABINS

3

LOCATION

## **SPECIFICATIONS**

| Length:      | 19.9 m         |
|--------------|----------------|
| Beam:        | 5.3 m          |
| Cabins:      | 3              |
| Engine:      | 2 x MTU 1500HP |
| Built/Refit: | 2018   2025    |
| Consumption: | 490l/h         |
| Capacity:    | 12 pax         |
| Crew:        | 2 pax          |
| Port:        | Ibiza Magna    |