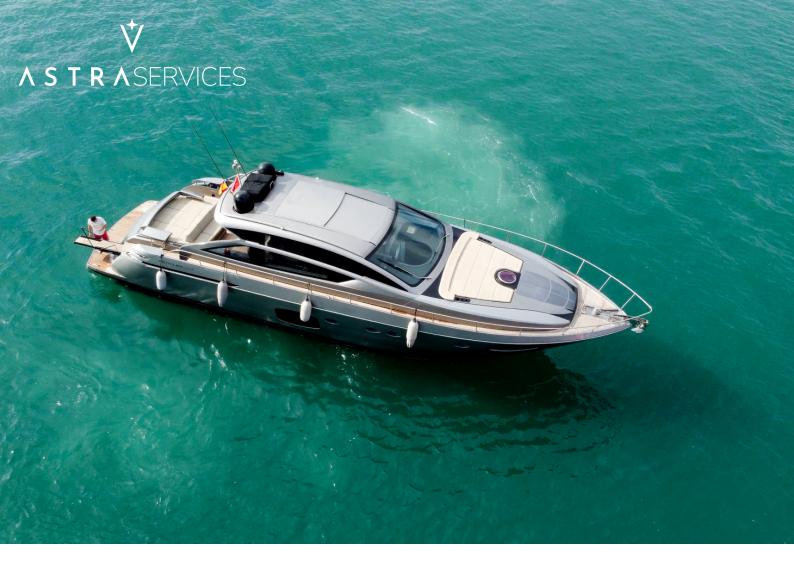

# PERSHING 62

GUESTS

12

LENGTH

19.9

CABINS

3

LOCATION

## **SPECIFICATIONS**

| Length:      | 19.9 m         |
|--------------|----------------|
| Beam:        | 5.3 m          |
| Cabins:      | 3              |
| Engine:      | 2 x MTU 1500HP |
| Built/Refit: | 2018   2025    |
| Consumption: | 490l/h         |
| Capacity:    | 12 pax         |
| Crew:        | 2 pax          |
| Port:        | Ibiza Magna    |