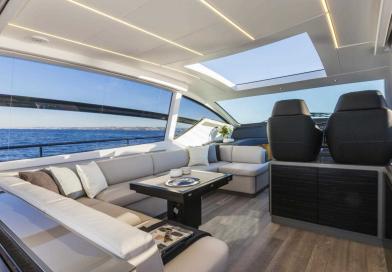

# PERSHING 62

GUESTS

12

LENGTH

19.9

CABINS

3

LOCATION

## **SPECIFICATIONS**

| Length:      | 19.9 m         |
|--------------|----------------|
| Beam:        | 5.3 m          |
| Cabins:      | 3              |
| Engine:      | 2 x MTU 1500HP |
| Built/Refit: | 2018   2025    |
| Consumption: | 490l/h         |
| Capacity:    | 12 pax         |
| Crew:        | 2 pax          |
| Port:        | Ibiza Magna    |