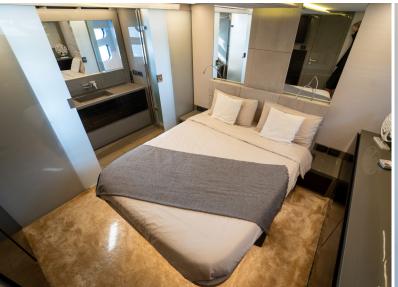

# PERSHING 62

GUESTS

12

LENGTH

19.9

CABINS

3

LOCATION

## **SPECIFICATIONS**

| Length:      | 19.9 m         |
|--------------|----------------|
| Beam:        | 5.3 m          |
| Cabins:      | 3              |
| Engine:      | 2 x MTU 1500HP |
| Built/Refit: | 2018   2025    |
| Consumption: | 490l/h         |
| Capacity:    | 12 pax         |
| Crew:        | 2 pax          |
| Port:        | Ibiza Magna    |