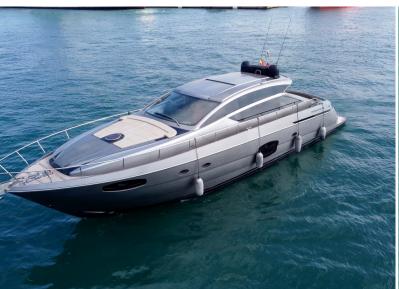

# PERSHING 62

GUESTS

12

LENGTH

19.9

CABINS

3

LOCATION

## **SPECIFICATIONS**

| Length:      | 19.9 m         |
|--------------|----------------|
| Beam:        | 5.3 m          |
| Cabins:      | 3              |
| Engine:      | 2 x MTU 1500HP |
| Built/Refit: | 2018   2025    |
| Consumption: | 490l/h         |
| Capacity:    | 12 pax         |
| Crew:        | 2 pax          |
| Port:        | Ibiza Magna    |