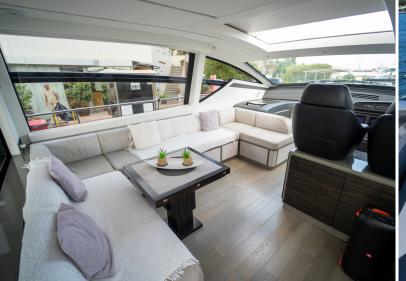

# PERSHING 62

GUESTS

12

LENGTH

19.9

CABINS

3

LOCATION

## **SPECIFICATIONS**

| Length:      | 19.9 m         |
|--------------|----------------|
| Beam:        | 5.3 m          |
| Cabins:      | 3              |
| Engine:      | 2 x MTU 1500HP |
| Built/Refit: | 2018   2025    |
| Consumption: | 490l/h         |
| Capacity:    | 12 pax         |
| Crew:        | 2 pax          |
| Port:        | Ibiza Magna    |