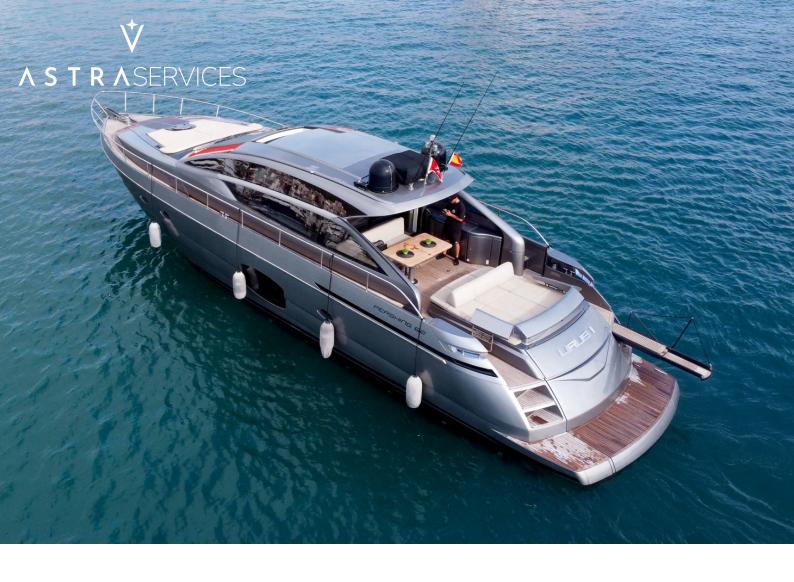

# PERSHING 62

GUESTS

12

LENGTH

19.9

CABINS

3

LOCATION

## **SPECIFICATIONS**

| Length:      | 19.9 m         |
|--------------|----------------|
| Beam:        | 5.3 m          |
| Cabins:      | 3              |
| Engine:      | 2 x MTU 1500HP |
| Built/Refit: | 2018   2025    |
| Consumption: | 490l/h         |
| Capacity:    | 12 pax         |
| Crew:        | 2 pax          |
| Port:        | Ibiza Magna    |