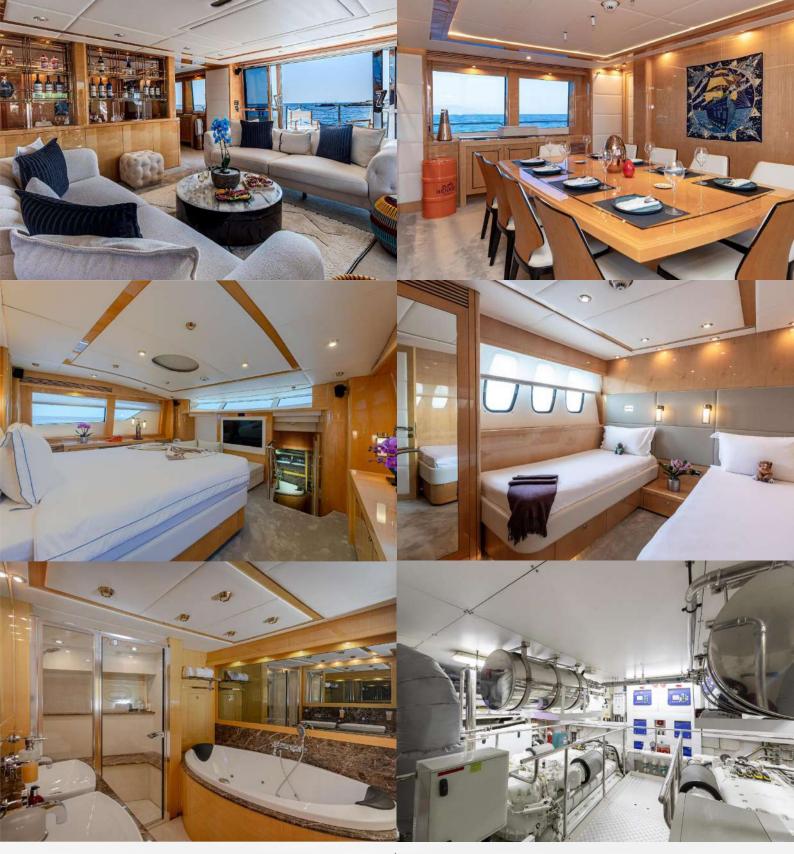

## **KEY FEATURES**

**Spacious Layout:** Panoramic windows in the main deck create a bright and open ambiance, complementing the elegant salon and formal dining area.

Luxurious Accommodations: Accommodates up to 10 guests across a master suite, a VIP cabin, and two twin cabins with Pullman berths, all featuring en-suite bathrooms. Separate crew quarters for up to six ensure impeccable service.

#### OUTDOOR LIVING

**Flybridge:** A generous space equipped with a retractable hardtop, ample seating, a wet bar, and sunbathing areas for entertaining or relaxing.

Aft Deck: Perfect for alfresco dining, seamlessly connected to the interior via glass sliding doors.