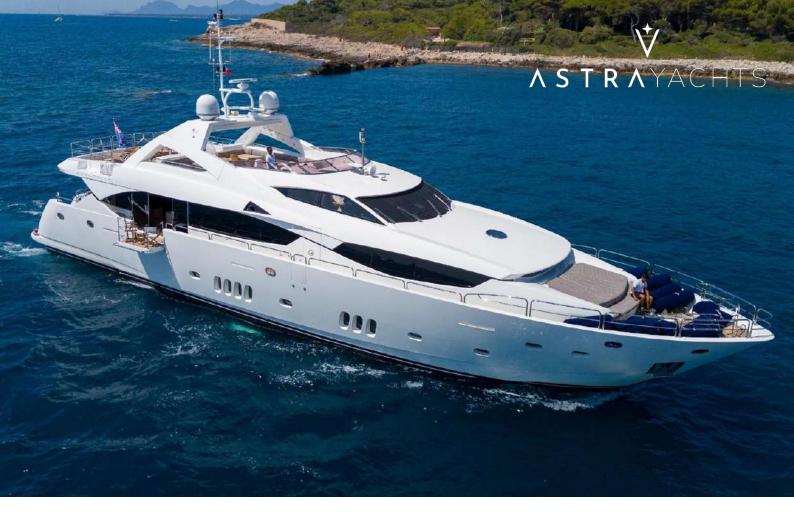

# SUNSEEKER 34m

# INTRODUCTION

The 34-meter Sunseeker seamlessly combines British engineering with sophisticated design, delivering unparalleled luxury and performance.