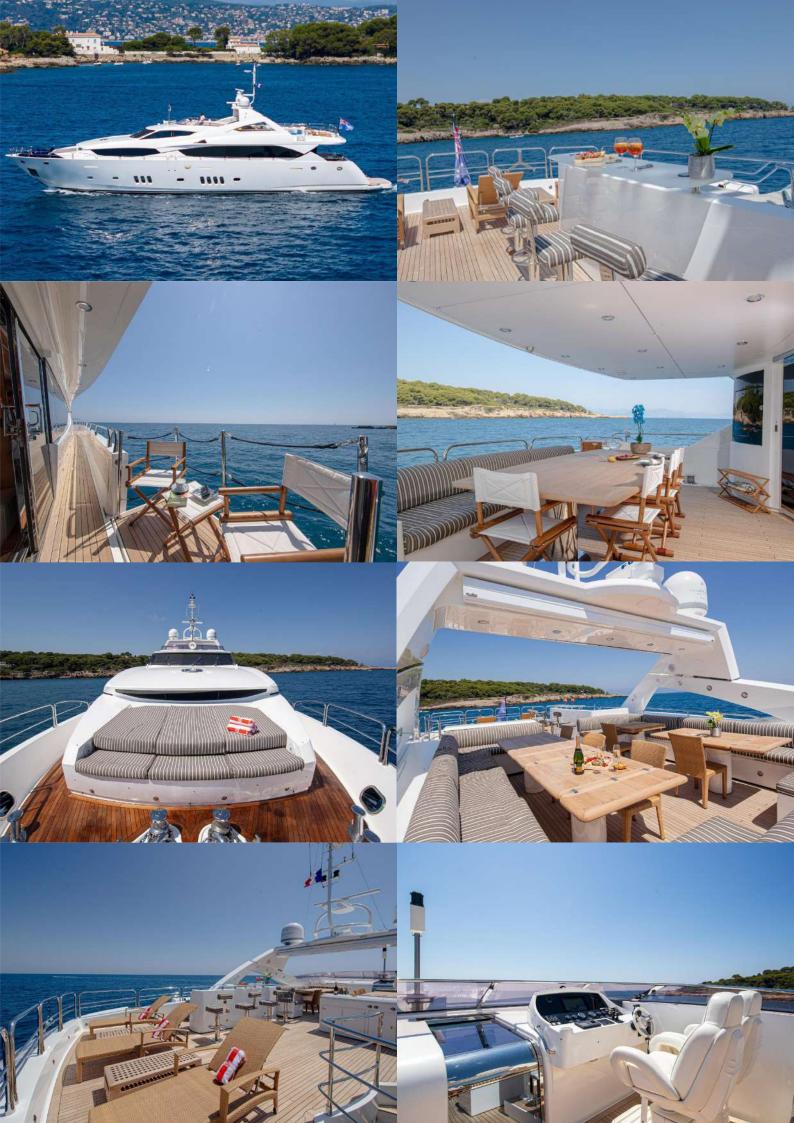

## **KEY FEATURES**

**Spacious Layout:** Panoramic windows in the main deck create a bright and open ambiance, complementing the elegant salon and formal dining area.

Luxurious Accommodations: Accommodates up to 10 guests across a master suite, a VIP cabin, and two twin cabins with Pullman berths, all featuring en-suite bathrooms. Separate crew quarters for up to six ensure impeccable service.

#### OUTDOOR LIVING

**Flybridge:** A generous space equipped with a retractable hardtop, ample seating, a wet bar, and sunbathing areas for entertaining or relaxing.

Aft Deck: Perfect for alfresco dining, seamlessly connected to the interior via glass sliding doors.

## **EXTRAS**

A hydraulic swim platform, a tender garage convertible into a beach club, state-of-the-art AV systems, and advanced navigation equipment enhance the onboard experience.