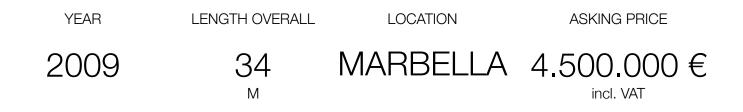

# SPECIFICATIONS

| YEAR BUILT I REFIT       | 2009                 |
|--------------------------|----------------------|
| FLAG                     | COOK ISLANDS         |
| LOAIm                    | 34                   |
| BEAM I m                 | 7.40                 |
| DRAFT I m                | 2.44                 |
| MAX PASSENGERS DAY       | 12                   |
| MAX PASSENGERS NIGHT     | 10                   |
| CABINS                   | 4                    |
| WC                       | 5                    |
| HULL MATERIAL            | FIBREGLASS           |
| DISPLACEMENT   t         | 120.00               |
| ENGINES                  | 2 x MTU 12V 4000 M93 |
| ENGINES TOTAL POWER I hp | 5.440                |
| ENGINE HOURS             |                      |
| FUEL TYPE                | DIESEL               |
| FUEL CONSUMPTION   L/hr  | 750                  |
| MAX SPEED I kn           | 25                   |
| CRUISE SPEED I kn        | 21                   |
| FUEL TANKS CAPACITY I L  | 19.000               |
| FRESH WATER CAPACITY I L | 4.950                |