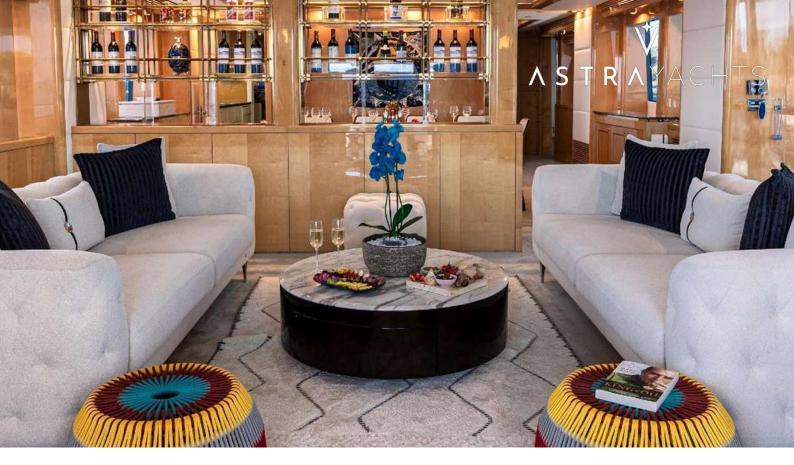

## **KEY FEATURES**

**Spacious Layout:** Panoramic windows in the main deck create a bright and open ambiance, complementing the elegant salon and formal dining area.

Luxurious Accommodations: Accommodates up to 10 guests across a master suite, a VIP cabin, and two twin cabins with Pullman berths, all featuring en-suite bathrooms. Separate crew quarters for up to six ensure impeccable service.