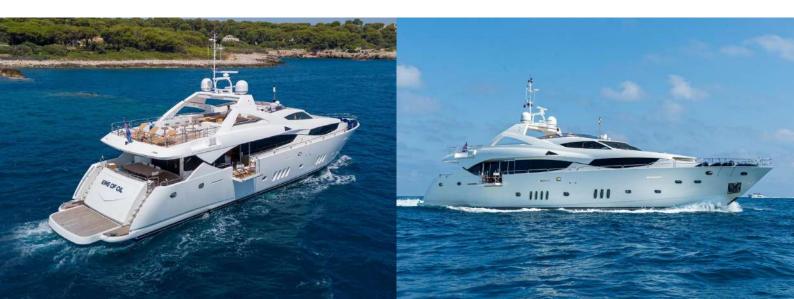

# SUNSEEKER 34m

# INTRODUCTION

The 34-meter Sunseeker seamlessly combines British engineering with sophisticated design, delivering unparalleled luxury and performance.